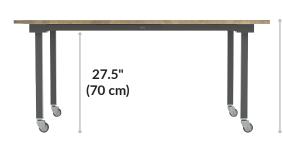

## **Conference Table**





Our Conference Table is designed for seated meetings and meets ADA accessibility guidelines. It features a durable laminate finish, a center opening for cable management, and plenty of room for meetings of up to 6 seated people. The roll-and-lock casters make the Conference Table easy to move, plus, the simple assembly process only takes a few minutes and requires no additional tools.

- Accommodates meetings with up to 6 seated people
- Roll-and-lock casters make it easy to move
- Meets ADA accessibility guidelines
- Center opening for cable management
- Holds up to 300 lb (136 kg)
- Assembles in minutes without extra tools

72" (138 cm)



42" (106.5 cm)



30.5" (77.5 cm)