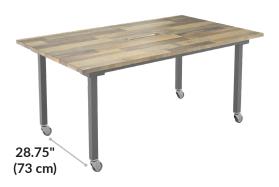

## **Conference Table**





Our Conference Table is designed for seated meetings and meets ADA accessibility guidelines. It features a durable laminate finish, a center opening for cable management, and plenty of room for meetings of up to 6 seated people. The roll-and-lock casters make the Conference Table easy to move, plus, the simple assembly process only takes a few minutes and requires no additional tools.

- Accommodates meetings with up to 6 seated people
- Roll-and-lock casters make it easy to move
- Meets ADA accessibility guidelines
- Center opening for cable management
- Holds up to 300 lb (136 kg)
- Assembles in minutes without extra tools

72" (138 cm)



42" (106.5 cm)



30.5" (77.5 cm)