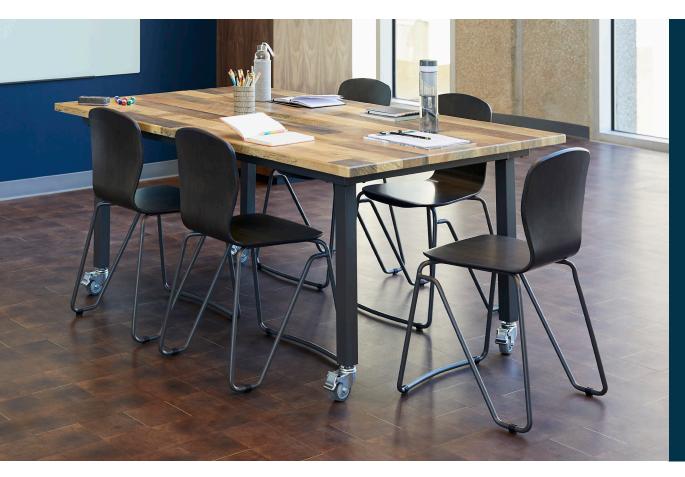

## **Conference Table**

Our Conference Table is designed for seated meetings and meets ADA accessibility guidelines. It features a durable laminate finish, a center opening for cable management, and plenty of room for meetings of up to 6 seated people. The roll-and-lock casters make the Conference Table easy to move, plus, the simple assembly process only takes a few minutes and requires no additional tools.

- Accommodates meetings with up to 6 seated people
- Roll-and-lock casters make it easy to move
- Meets ADA accessibility guidelines
- Center opening for cable management
- Holds up to 300 lb (136 kg)
- Assembles in minutes without extra tools