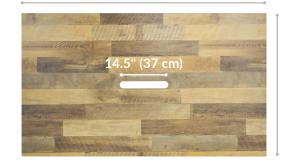

## **Conference Table**





Our Conference Table is designed for seated meetings and meets ADA accessibility guidelines. It features a durable laminate finish, a center opening for cable management, and plenty of room for meetings of up to 6 seated people. The roll-and-lock casters make the Conference Table easy to move, plus, the simple assembly process only takes a few minutes and requires no additional tools.

- Accommodates meetings with up to 6 seated people
- Roll-and-lock casters make it easy to move
- Meets ADA accessibility guidelines
- Center opening for cable management
- Holds up to 300 lb (136 kg)
- Assembles in minutes without extra tools

72" (138 cm)



42" (106.5 cm)



30.5" (77.5 cm)