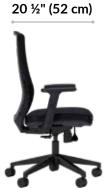

## **Essential Task Chair**





The Essential Task Chair is an affordable seating solution that's designed for the home office. The seat height, seat cushion, arms, and lumbar support are all adjustable to fit your needs. With a mesh back for breathability and a 4" memory foam seat cushion, this comfortable chair pairs perfectly with the Essential Electric Standing Desk 48x24.

- Tilt Tension and Lock for Easy Adjustment
- Hard Casters Work on Wood or Carpeted Floors
- Easy Assembly with the Included Tools
- Supports up to 275 lb



Chair Height Range 39 ½" (100.5 cm) -43" (109 cm)

> Seat Height Range 17" (43 cm) -20 ½" (52 cm)



19" (48 cm)

18 ½"
(47 cm)