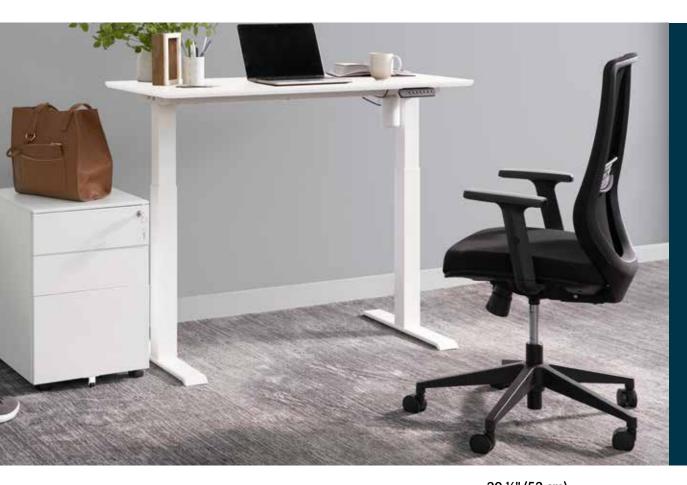

## **Essential Task Chair**

The Essential Task Chair is an affordable seating solution that's designed for the home office. The seat height, seat cushion, arms, and lumbar support are all adjustable to fit your needs. With a mesh back for breathability and a 4" memory foam seat cushion, this comfortable chair pairs perfectly with the Essential Electric Standing Desk 48x24.

- Tilt Tension and Lock for Easy Adjustment
- Hard Casters Work on Wood or Carpeted Floors
- Easy Assembly with the Included Tools
- Supports up to 275 lb

Chair Height Range 39 ½" (100.5 cm) -43" (109 cm)