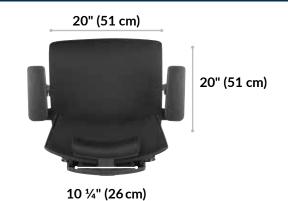

## vari

Finishes:

Grey

Black

Chair Height Range 38 ½" (97 cm) -43 ½" (110 cm)

> Seat Height Range 17 %" (45 cm) -22" (56 cm)

This task chair provides the ergonomic comfort that seated, focused work requires. It offers a reinforced mesh back for breathability and a pivoting backrest for maximum lumbar support. Featuring adjustable settings for the headrest, chair back, seat, armrests, and seat back tilt and tension, it's customizable for the perfect fit. It's a simple, flexible addition to any workspace.