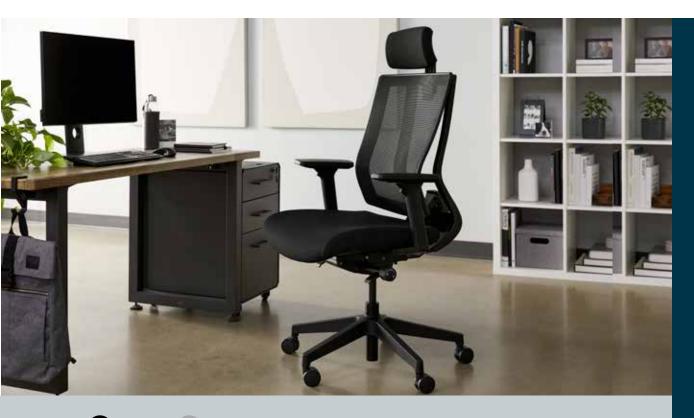

## **Task Chair with Headrest**

## vari

Finishes:

Grey

Black

Chair Height Range 38 ½" (97 cm) -43 ½" (110 cm)

> Seat Height Range 17 %" (45 cm) -22" (56 cm)

This task chair provides the ergonomic comfort that seated, focused work requires. It offers a reinforced mesh back for breathability and a pivoting backrest for maximum lumbar support. Featuring adjustable settings for the headrest, chair back, seat, armrests, and seat back tilt and tension, it's customizable for the perfect fit. It's a simple, flexible addition to any workspace.