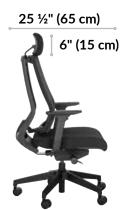

## vari

Finishes:

Grey

Black

Chair Height Range 38 ½" (97 cm) -43 ½" (110 cm)

> Seat Height Range 17 %" (45 cm) -22" (56 cm)

This task chair provides the ergonomic comfort that seated, focused work requires. It offers a reinforced mesh back for breathability and a pivoting backrest for maximum lumbar support. Featuring adjustable settings for the headrest, chair back, seat, armrests, and seat back tilt and tension, it's customizable for the perfect fit. It's a simple, flexible addition to any workspace.