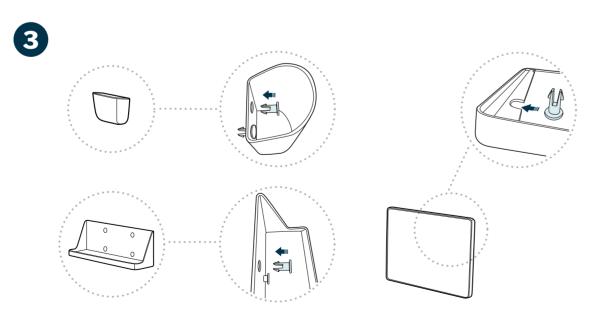

Each accessory - marker board, cork board, tray, and pencil holder - will need to have pegs attached to it. For the white board and cork board, slide the flat back of the peg into the opening along the edge. For the tray and pencil holder, push the pointed front of the peg through the opening.

To attach the accessories to the panel, line the pegs up with the peg holes and push them into place.