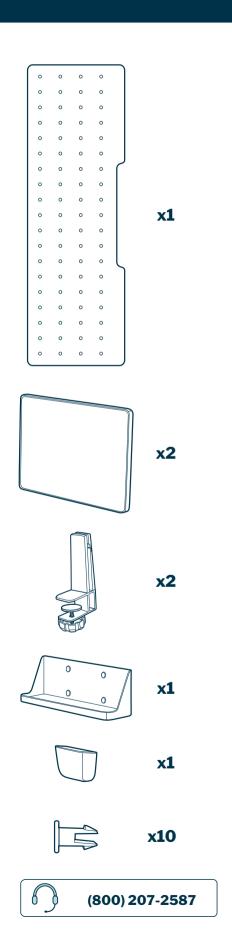

## **Acrylic Accessory Panel 60**

Position each clamp at about the same distance between the corner of the desk and the cable management tray. Slide the clamps onto the desk and tighten using the hand bolts.

Carefully slide the acrylic panel all the way down into the brackets. The levered brackets are designed to hold the panel securely in place. As you gently push the panel down, the levers will move to accommodate the panel.

Each accessory - marker board, cork board, tray, and pencil holder - will need to have pegs attached to it. For the white board and cork board, slide the flat back of the peg into the opening along the edge. For the tray and pencil holder, push the pointed front of the peg through the opening.

To attach the accessories to the panel, line the pegs up with the peg holes and push them into place.