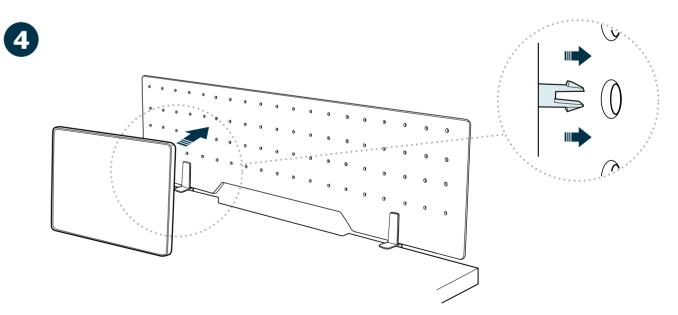

Each accessory - marker board, cork board, tray, and pencil holder - will need to have pegs attached to it. For the white board and cork board, slide the flat back of the peg into the opening along the edge. For the tray and pencil holder, push the pointed front of the peg through the opening.

To attach the accessories to the panel, line the pegs up with the peg holes and push them into place.