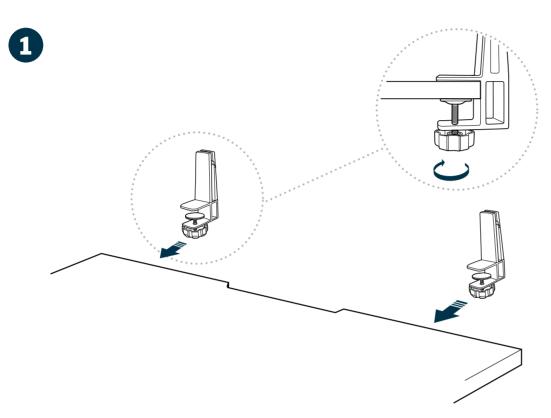

## **Acrylic Accessory Panel 60**

Position each clamp at about the same distance between the corner of the desk and the cable management tray. Slide the clamps onto the desk and tighten using the hand bolts.