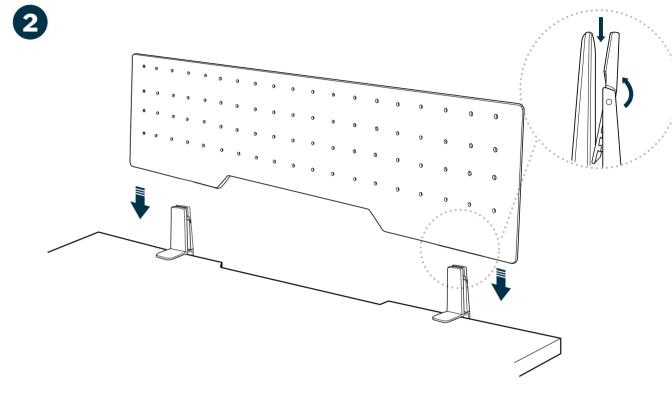

Carefully slide the acrylic panel all the way down into the brackets. The levered brackets are designed to hold the panel securely in place. As you gently push the panel down, the levers will move to accommodate the panel.