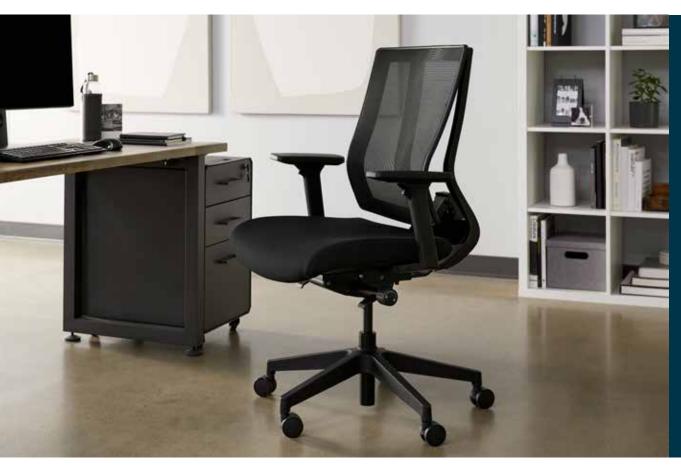

## **Task Chair**

This task chair provides the ergonomic comfort that seated, focused work requires. It offers a reinforced mesh back for breathability and a pivoting backrest for maximum lumbar support. Featuring adjustable settings for the chair back, seat, armrests, and seat back tilt and tension, it's a simple, flexible addition to any workspace.

- Adjustable Chair Back, Seat, Armrests, and Seat Back Tilt and Tension
- Seat is Height-Adjustable from 17 %" to 22"
- Assembles in Minutes with No Tools Required
- Weight Capacity of up to 300 lb
- Casters Work on Carpeted or Wood Floors
- Tested to BIFMA X5.1 and Meets or Exceeds BIFMA's Durability Standards for Office Furniture
- GreenGuard and GreenGuard Gold Certified