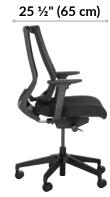

## **Task Chair**





This task chair provides the ergonomic comfort that seated, focused work requires. It offers a reinforced mesh back for breathability and a pivoting backrest for maximum lumbar support. Featuring adjustable settings for the chair back, seat, armrests, and seat back tilt and tension, it's a simple, flexible addition to any workspace.

- Adjustable Chair Back, Seat, Armrests, and Seat Back Tilt and Tension
- Seat is Height-Adjustable from 17 %" to 22"
- Assembles in Minutes with No Tools Required
- Weight Capacity of up to 300 lb
- Casters Work on Carpeted or Wood Floors
- Tested to BIFMA X5.1 and Meets or Exceeds BIFMA's Durability Standards for Office Furniture
- GreenGuard and GreenGuard Gold Certified



Chair Height Range 38 ½" (97 cm) -43 ½" (110 cm)