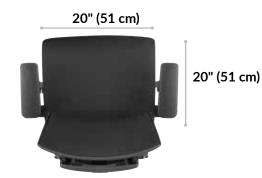

- Adjustable Chair Back, Seat, Armrests, and Seat Back Tilt and Tension
- Seat is Height-Adjustable from 17 %" to 22"
- Assembles in Minutes with No Tools Required
- Weight Capacity of up to 300 lb
- Casters Work on Carpeted or Wood Floors
- Tested to BIFMA X5.1 and Meets or Exceeds BIFMA's Durability Standards for Office Furniture
- GreenGuard and GreenGuard Gold Certified