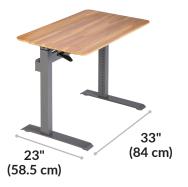

## **Standing Work Station 36x24**





This stable desktop assembles in minutes to provide a more adaptable working environment. Whether you need a temporary training workstation or an option for laptop users in shared or open working environments, these desks provide room to work without taking up too much space. Perfect as a communal desk option, this desk is easily adjustable to heights from 29" – 47" for an easy, more active workspace anywhere.

- Small Footprint
- Easy Assembly
- Spring-Assisted Lift
- Steel Crossbar for Enhanced Stability
- 10 lb. Weight Capacity
- 19 Height Positions in 1" Increments

Finishes:





Reclaimed Wood Slate





Height Settings

29" to 47" (73.5 cm)



24" (61 cm)

36" (91.5 cm)