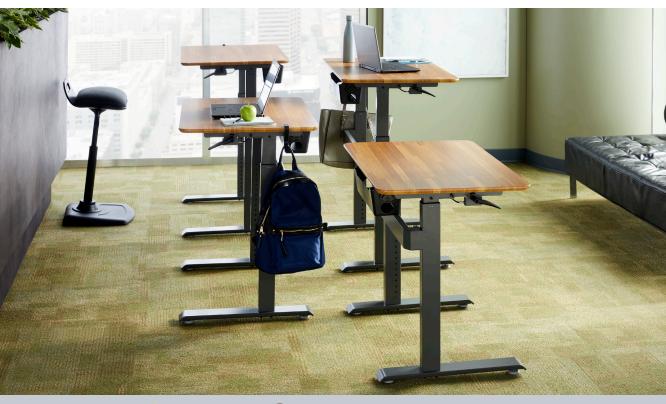

## **Standing Work Station 36x24**

This stable desktop assembles in minutes to provide a more adaptable working environment. Whether you need a temporary training workstation or an option for laptop users in shared or open working environments, these desks provide room to work without taking up too much space. Perfect as a communal desk option, this desk is easily adjustable to heights from 29" – 47" for an easy, more active workspace anywhere.

- Small Footprint
- Easy Assembly
- Spring-Assisted Lift
- Steel Crossbar for Enhanced Stability
- 10 lb. Weight Capacity
- 19 Height Positions in 1" Increments

Finishes:

Reclaimed Wood Slate

Height Settings