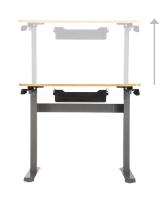

## **Standing Work Station 36x24**





This stable desktop assembles in minutes to provide a more adaptable working environment. Whether you need a temporary training workstation or an option for laptop users in shared or open working environments, these desks provide room to work without taking up too much space. Perfect as a communal desk option, this desk is easily adjustable to heights from 29" – 47" for an easy, more active workspace anywhere.

- Small Footprint
- Easy Assembly
- Spring-Assisted Lift
- Steel Crossbar for Enhanced Stability
- 10 lb. Weight Capacity
- 19 Height Positions in 1" Increments

Finishes:





Reclaimed Wood Slate





Height Settings

29" to 47" (73.5 cm)



24" (61 cm)

36" (91.5 cm)