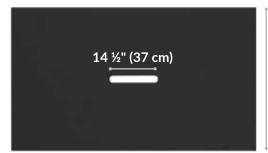

## **Conference Table**





Our Conference Table is designed for seated meetings and meets ADA accessibility guidelines. It features a durable laminate finish, a center opening for cable management, and plenty of room for meetings of up to six seated people. The roll-and-lock casters make the Conference Table easy to move, plus, the simple assembly process only takes a few minutes and requires no additional tools.

- Accommodates Meetings with up to Six **Seated People**
- Roll-and-Lock Casters Make It Easy to Move
- Meets ADA Accessibility Guidelines
- Center Opening for Cable Management
- Holds up to 300 lb (136 kg)
- Assembles in Minutes without Extra Tools

72" (183 cm)

Slate



42" (106.5 cm) Slate

Slate



30 ½" (77.5 cm)