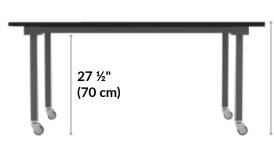

## **Conference Table**





Our Conference Table is designed for seated meetings and meets ADA accessibility guidelines. It features a durable laminate finish, a center opening for cable management, and plenty of room for meetings of up to six seated people. The roll-and-lock casters make the Conference Table easy to move, plus, the simple assembly process only takes a few minutes and requires no additional tools.

- Accommodates Meetings with up to Six **Seated People**
- Roll-and-Lock Casters Make It Easy to Move
- Meets ADA Accessibility Guidelines
- Center Opening for Cable Management
- Holds up to 300 lb (136 kg)
- Assembles in Minutes without Extra Tools

72" (183 cm)

Slate



42" (106.5 cm) Slate

Slate



30 ½" (77.5 cm)