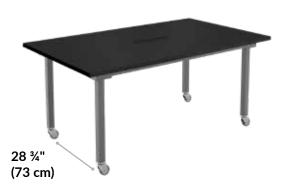

## **Conference Table**





Our Conference Table is designed for seated meetings and meets ADA accessibility guidelines. It features a durable laminate finish, a center opening for cable management, and plenty of room for meetings of up to six seated people. The roll-and-lock casters make the Conference Table easy to move, plus, the simple assembly process only takes a few minutes and requires no additional tools.

- Accommodates Meetings with up to Six **Seated People**
- Roll-and-Lock Casters Make It Easy to Move
- Meets ADA Accessibility Guidelines
- Center Opening for Cable Management
- Holds up to 300 lb (136 kg)
- Assembles in Minutes without Extra Tools

72" (183 cm)

Slate



42" (106.5 cm) Slate

Slate



30 ½" (77.5 cm)