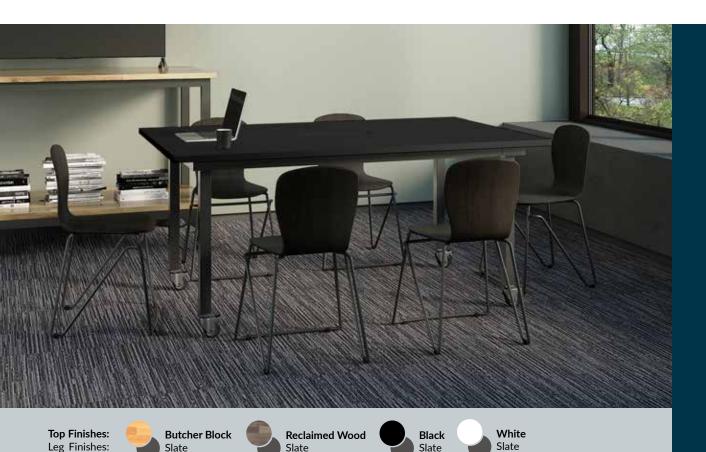

## **Conference Table**

Our Conference Table is designed for seated meetings and meets ADA accessibility guidelines. It features a durable laminate finish, a center opening for cable management, and plenty of room for meetings of up to six seated people. The roll-and-lock casters make the Conference Table easy to move, plus, the simple assembly process only takes a few minutes and requires no additional tools.

- Accommodates Meetings with up to Six **Seated People**
- Roll-and-Lock Casters Make It Easy to Move
- Meets ADA Accessibility Guidelines
- Center Opening for Cable Management
- Holds up to 300 lb (136 kg)
- Assembles in Minutes without Extra Tools

72" (183 cm)

Slate

42" (106.5 cm) Slate

Slate

30 ½" (77.5 cm)