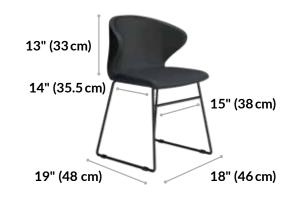

## **Side Chair**

Perfect for cafes or breakrooms, the Side Chair brings both comfort and support. With an angular frame and curved design, it's a stylish addition to any space, plus the faux leather vinyl makes it easy to clean.

- Curved Back and Sloped Arms Provide Comfortable Support
- Pairs Perfectly with the Round Table
- Black Metal Legs Provide a Stable Base
- Supports up to 300 lb (136.1 kg)
- Commercial-Grade Materials Tested to 100,000 Double Rubs, Grade 4 Color Fastness, and Class 4 Pilling Resistance
- Tested to BIFMA X5.4-12 and BIFMA X5.6-2010 and Meets or Exceeds BIFMA's Durability Standards for Office Furniture
- Items Sold Separately and Ship Fully Assembled