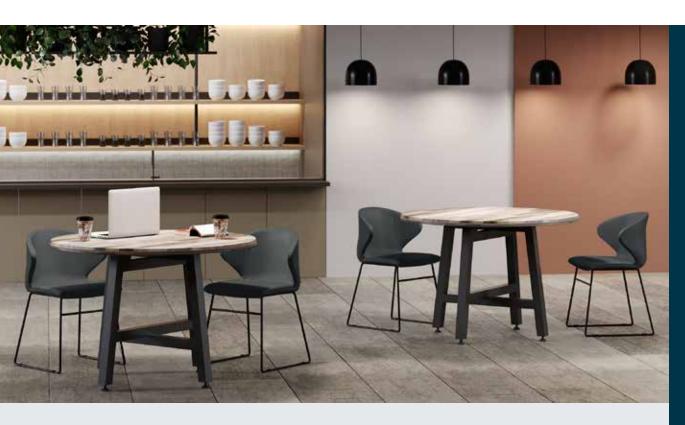

## **Side Chair**

Perfect for cafes or breakrooms, the Side Chair brings both comfort and support. With an angular frame and curved design, it's a stylish addition to any space, plus the faux leather vinyl makes it easy to clean.

- Curved Back and Sloped Arms Provide Comfortable Support
- Pairs Perfectly with the Round Table
- Black Metal Legs Provide a Stable Base
- Supports up to 300 lb (136.1 kg)
- Commercial-Grade Materials Tested to 100,000 Double Rubs, Grade 4 Color Fastness, and Class 4 Pilling Resistance
- Tested to BIFMA X5.4-12 and BIFMA X5.6-2010 and Meets or Exceeds BIFMA's Durability Standards for Office Furniture
- Items Sold Separately and Ship Fully Assembled