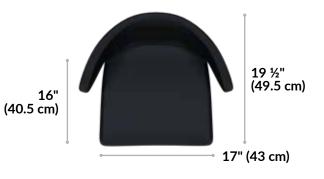

## **Side Chair**

Perfect for cafes or breakrooms, the Side Chair brings both comfort and support. With an angular frame and curved design, it's a stylish addition to any space, plus the faux leather vinyl makes it easy to clean.

- Curved Back and Sloped Arms Provide Comfortable Support
- Pairs Perfectly with the Round Table
- Black Metal Legs Provide a Stable Base
- Supports up to 300 lb (136.1 kg)
- Commercial-Grade Materials Tested to 100,000 Double Rubs, Grade 4 Color Fastness, and Class 4 Pilling Resistance
- Tested to BIFMA X5.4-12 and BIFMA X5.6-2010 and Meets or Exceeds BIFMA's Durability Standards for Office Furniture
- Items Sold Separately and Ship Fully Assembled