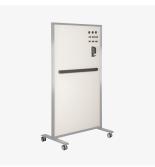

The team at Vari also helped Chime with the unique challenges that come with an open office environment. Wilson needed to make sure there were private spaces to accommodate pop-up team trainings. Vari used QuickFlex Walls® to create private spaces that are movable and flexible, making them the perfect solution for training space within Chime's open office.

### PRODUCTS INSTALLED

Acrylic Modesty Panel 60

QuickFlex Walls®

Electric Standing Desk 48x30 and 60x3

Mobile Glass Board 40x72

**Dual-Monitor Arm** 

**Standing Conference Table** 

Table 48x24 and 60x24