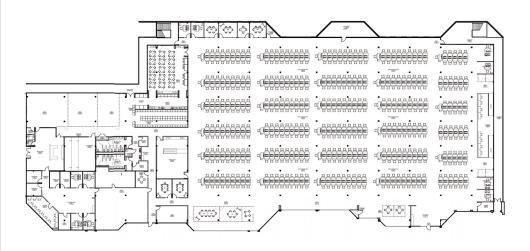

## **The Solution**

As Chime focused on the hiring of employees for their new Dallas office, Vari got to work. The team began with the creation of a free space plan for the company. By working with Chime leadership, Vari designed a plan that accommodated the company's more than 500 employees and also the company's culture.

# **Highlights**

- Vari provided a furniture space plan for Chime's 55,000 sq. ft. office
- By providing modern desks and office furniture, Chime strengthened company culture
- Private space was created within Chime's open office with the help of Vari QuickFlex Walls®
- Vari furniture is flexible and made it easy to create ergonomic workspaces

### **PROJECT DETAILS**

**CLIENT**Chime Solutions

LOCATION
Dallas, Texas

INSTALLATION DATE Sept. 19, 2019

SPACE AVAILABLE 55,000 sq. ft.

WORKSTATIONS 535

PRICE PER SQ.FT. \$19.01