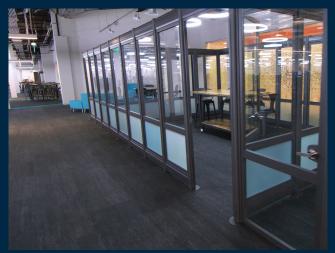

The team at Vari also helped Chime with the unique challenges that come with an open office environment. Wilson needed to make sure there were private spaces to accommodate pop-up team trainings. Vari used QuickFlex Walls® to create private spaces that are movable and flexible, making them the perfect solution for training space within Chime's open office.