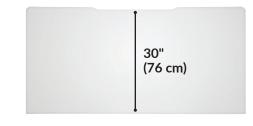

## **Table 60x30**

## vari

The Table 60x30 gives anyone a spacious workstation, with plenty of room for a dualmonitor setup, keyboard, mouse, and more. It can be assembled in minutes and used as an individual workstation or paired with another desk as a return for more space. This desk also features legs that can link multiple desks together through our QuickGrip hand-bolt system, easily creating a seamless benching application of workstations.