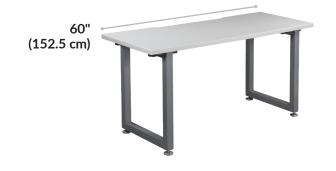

## **Table 60x30**

## vari

The Table 60x30 gives anyone a spacious workstation, with plenty of room for a dualmonitor setup, keyboard, mouse, and more. It can be assembled in minutes and used as an individual workstation or paired with another desk as a return for more space. This desk also features legs that can link multiple desks together through our QuickGrip hand-bolt system, easily creating a seamless benching application of workstations.