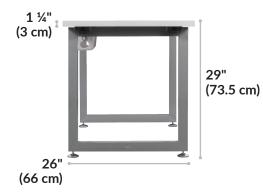

## **Table 60x30**

## vari

The Table 60x30 gives anyone a spacious workstation, with plenty of room for a dualmonitor setup, keyboard, mouse, and more. It can be assembled in minutes and used as an individual workstation or paired with another desk as a return for more space. This desk also features legs that can link multiple desks together through our QuickGrip hand-bolt system, easily creating a seamless benching application of workstations.