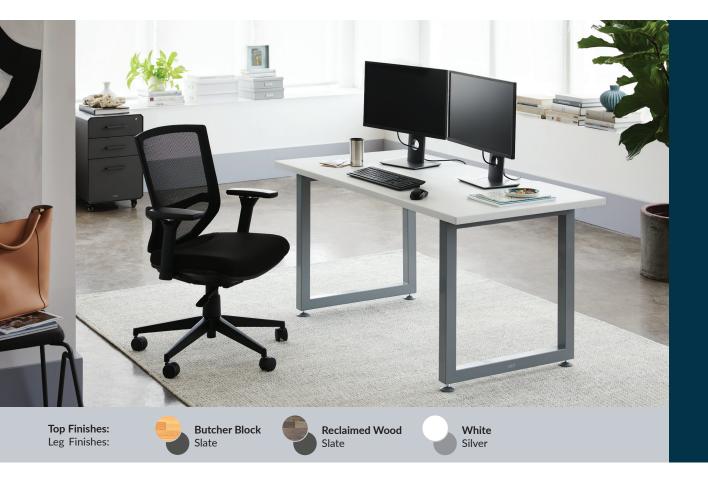

## **Table 60x30**

## vari

The Table 60x30 gives anyone a spacious workstation, with plenty of room for a dualmonitor setup, keyboard, mouse, and more. It can be assembled in minutes and used as an individual workstation or paired with another desk as a return for more space. This desk also features legs that can link multiple desks together through our QuickGrip hand-bolt system, easily creating a seamless benching application of workstations.

- Can Link Multiple Desks for Benching Configuration
- Assembles Quickly and Easily
- Cable Managment Tray
- Durable Laminate Finish
- Supports up to 300 lb (136 kg)