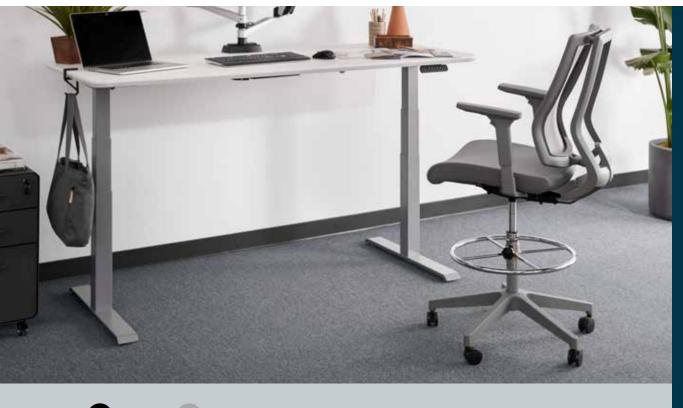

## **Drafting Chair**

## vari

Finishes:

Grey

Black

Our drafting chair provides ergonomic comfort and support for those who like to work at a higher level. The reinforced mesh back for breathability and a pivoting backrest offer superior comfort and maximum lumbar support. Featuring adjustable settings for the seat, armrests, and footrest ring, it's customizable for the perfect fit. With no-tool assembly and casters that work on carpet or wood floors, it's a simple, flexible addition to any workspace.

- Seat is Height-Adjustable from 24 ½" to 32 ½"
- Adjustable Seat, Armrests, and Footrest Ring
- Assembles in Minutes with All Tools Included
- Weight Capacity of up to 300 lb
- Casters Work on Carpeted or Wood Floors
- GreenGuard and GreenGuard Gold Certified