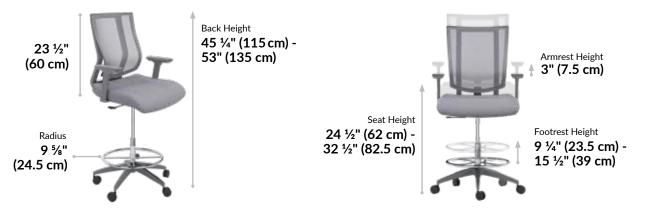

- Seat is Height-Adjustable from 24 ½" to 32 ½"
- Adjustable Seat, Armrests, and Footrest Ring
- Assembles in Minutes with All Tools Included
- Weight Capacity of up to 300 lb
- Casters Work on Carpeted or Wood Floors
- GreenGuard and GreenGuard Gold Certified