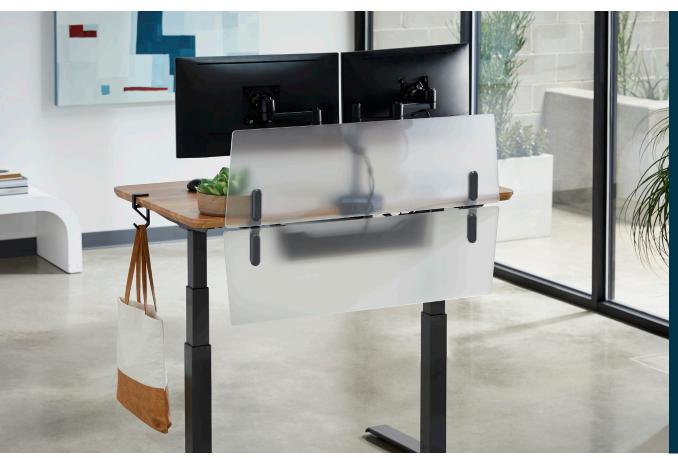

## **Acrylic Modesty Panel 48**

This Panel gives you two ways to add some privacy to your active workspace. Position the panel above your desktop to reduce visual distractions, or position it below to hide cords and cables. You can also use two panels together for both privacy and modesty at the same time. Attaching the panel is incredibly simple, requires no additional tools, and takes just a few minutes.