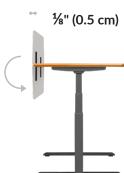

- Easily Attaches to Desk with Included Hand Bolt - No Tools Required
- Durable Acrylic with a Frosted Finish
- Works Seamlessly with the Electric Standing Desk 48x30 and 48-inch wide Essential Electric Standing Desks
- Provides Privacy Above or Below Desk