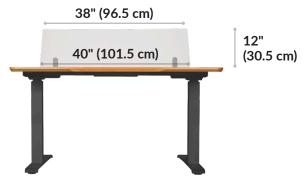

## **Acrylic Modesty Panel 48**

This Panel gives you two ways to add some privacy to your active workspace. Position the panel above your desktop to reduce visual distractions, or position it below to hide cords and cables. You can also use two panels together for both privacy and modesty at the same time. Attaching the panel is incredibly simple, requires no additional tools, and takes just a few minutes.

- Easily Attaches to Desk with Included Hand Bolt - No Tools Required
- Durable Acrylic with a Frosted Finish
- Works Seamlessly with the Electric Standing Desk 48x30 and 48-inch wide Essential Electric Standing Desks
- Provides Privacy Above or Below Desk