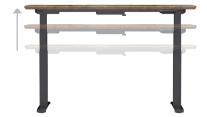

60" (152.5 cm)

23" (58.5 cm)

Height Settings: 25" (63.5 cm) to 50 ½" (128 cm)

22" (56 cm)