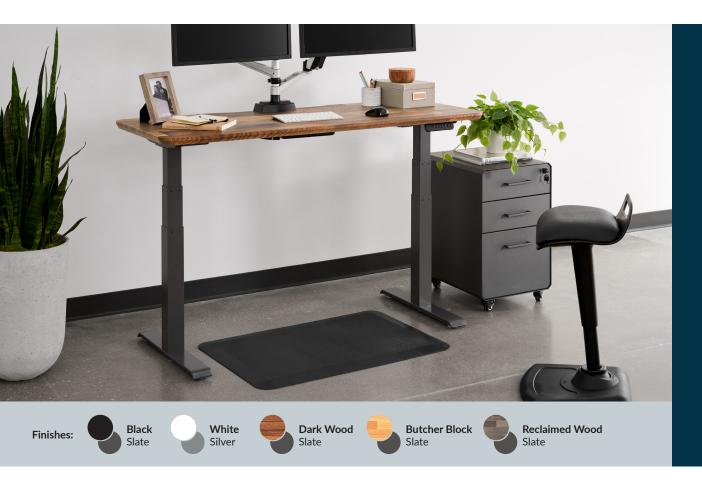

## Electric Standing Desk 60x24

## Vari

We created the Electric Standing Desk to be durable and do something no other electric standing desk can do-assemble in under 5 minutes. Each desk is designed to last, featuring sturdy T-Style legs for enhanced stability and a contractor-grade laminate finish that's easy to clean. Memory settings and an LED display make it easy to adjust to any height from 25"-50 ½". With multiple finishes that showcase its stylish chamfered edges, there's a look that's sure to fit your style. Don't forget to pair your desk with our accessories, including our monitor arms, standing mats, and more, to create a complete workspace.

- Assembles in Minutes
- 4 Programmable Memory Settings with LED Display
- T-Style Leg with Heavy-Duty Steel Foot for Enhanced Stability
- Supports up to 200 lb (90.7 kg)
- UL 962 Listed, Meets or Exceeds BIFMA Standards, and GreenGuard and GreenGuard Gold Certified