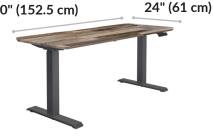

60" (152.5 cm)

23" (58.5 cm)

Height Settings: 25" (63.5 cm) to 50 ½" (128 cm)

22" (56 cm)