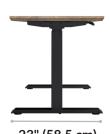

60" (152.5 cm)

23" (58.5 cm)

Height Settings: 25" (63.5 cm) to 50 ½" (128 cm)

22" (56 cm)