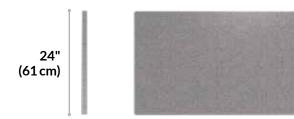

## **Beam Privacy Panel**

## vari



The Vari® Beam Privacy Panel is a perfect addition to your office space, offering visual desktop privacy as well as sound dampening. Designed to fit Vari's Beam and Beam Extensions, the panel installs quickly and easily with a simple adapter system. The Sterling Grey color pairs well with the Beam finish and most office environments. The tackable material allows you to pin items up with ease.

- Available in 3 Widths, Corresponding to Vari's Beam and Beam Extension Sizes
- Attaches to Beam Instead of Desks or Tables
- Provides Fixed-Height Privacy
- Installs Quickly and Easily
- Polyester Fabric is Tackable and Easy to Clean

48" (122 cm)



Panel Thickness 1%" (3 cm)