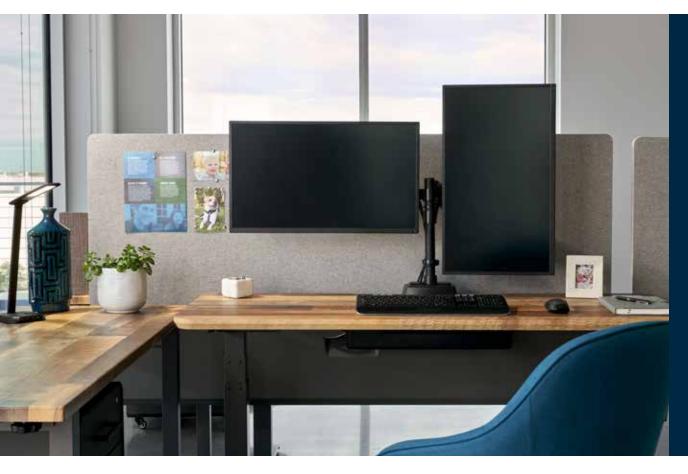

## **Beam Privacy Panel**

## vari

The Vari® Beam Privacy Panel is a perfect addition to your office space, offering visual desktop privacy as well as sound dampening. Designed to fit Vari's Beam and Beam Extensions, the panel installs quickly and easily with a simple adapter system. The Sterling Grey color pairs well with the Beam finish and most office environments. The tackable material allows you to pin items up with ease.

- Available in 3 Widths, Corresponding to Vari's Beam and Beam Extension Sizes
- Attaches to Beam Instead of Desks or Tables
- Provides Fixed-Height Privacy
- Installs Quickly and Easily
- Polyester Fabric is Tackable and Easy to Clean