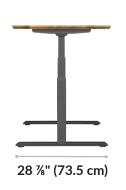

## **Electric Standing Desk 60x30**

We created the Electric Standing Desk to be durable and do something no other electric standing desk can do—assemble in under 5 minutes. Each desk is designed to last, featuring sturdy T-Style legs for enhanced stability and a contractor-grade laminate finish that's easy to clean. Memory settings and an LED display make it easy to adjust to any height from 25"–50 ½". With multiple finishes that showcase its stylish chamfered edges, there's a look that's sure to fit your style. Don't forget to pair your desk with our accessories, including our monitor arms, standing mats, and more, to create a complete workspace.