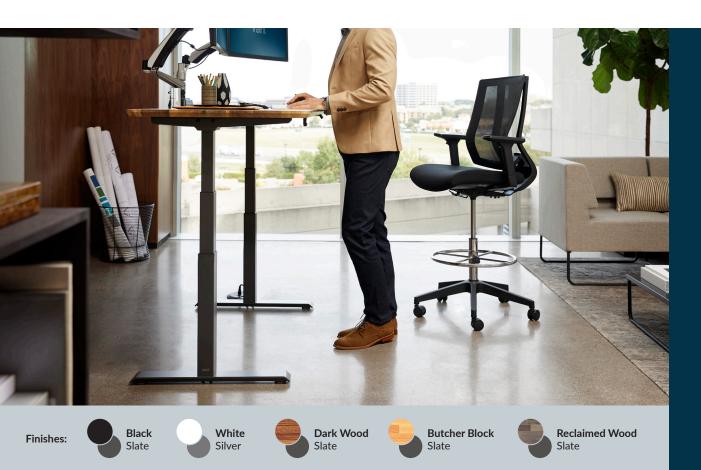

## **Electric Standing Desk 60x30**

We created the Electric Standing Desk to be durable and do something no other electric standing desk can do—assemble in under 5 minutes. Each desk is designed to last, featuring sturdy T-Style legs for enhanced stability and a contractor-grade laminate finish that's easy to clean. Memory settings and an LED display make it easy to adjust to any height from 25"–50 ½". With multiple finishes that showcase its stylish chamfered edges, there's a look that's sure to fit your style. Don't forget to pair your desk with our accessories, including our monitor arms, standing mats, and more, to create a complete workspace.

- Assembles in 5 Minutes or Less
- 4 Programmable Memory Settings with LED Display
- T-Style Leg with Heavy-Duty Steel Foot for Enhanced Stability
- Supports up to 200 lb (90.7 kg)
- UL962 Listed, UL Certified to BIFMA Standards, and Greenguard and Greenguard Gold Certified