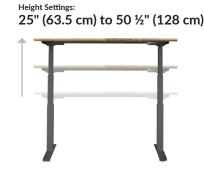

## **Electric Standing Desk 60x30**

We created the Electric Standing Desk to be durable and do something no other electric standing desk can do—assemble in under 5 minutes. Each desk is designed to last, featuring sturdy T-Style legs for enhanced stability and a contractor-grade laminate finish that's easy to clean. Memory settings and an LED display make it easy to adjust to any height from 25"–50 ½". With multiple finishes that showcase its stylish chamfered edges, there's a look that's sure to fit your style. Don't forget to pair your desk with our accessories, including our monitor arms, standing mats, and more, to create a complete workspace.