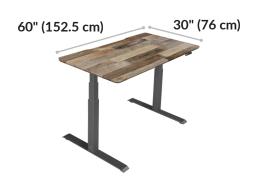

## **Electric Standing Desk 60x30**

We created the Electric Standing Desk to be durable and do something no other electric standing desk can do—assemble in under 5 minutes. Each desk is designed to last, featuring sturdy T-Style legs for enhanced stability and a contractor-grade laminate finish that's easy to clean. Memory settings and an LED display make it easy to adjust to any height from 25"–50 ½". With multiple finishes that showcase its stylish chamfered edges, there's a look that's sure to fit your style. Don't forget to pair your desk with our accessories, including our monitor arms, standing mats, and more, to create a complete workspace.