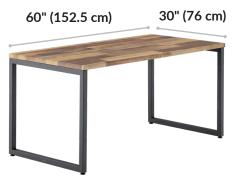

## **Simplicity Meets Style**

These modern, standard-height desks are easy to assemble and include all the tools needed.

## **Modern Edges, Endless Possibilities**

Elevate the aesthetic of your workspace with a single table or use multiple to create a sleek grouping with no gaps.

#### **Built to Last, Crafted for Success**

The table is easy to clean, has durable 3D laminate-wrapped edges, and a base that can support up to 300 lb (136.08 kg).

### **Additional Details**

- · Assembles in Minutes
- $\cdot \ Compliments \ or \ Creates \ Work stations$
- · Leveling Footpads
- · Sleek, Modern Aesthetic
- · Easy-to-clean, Durable, 3D Laminate Finish
- · Holds up to 300 lbs (136.08 kg)
- Compatible with the Cable Management Tray and Acrylic Privacy Panels and Felt + Modesty Panels 60