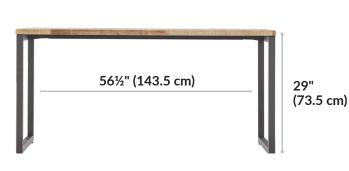

## **Simplicity Meets Style**

These modern, standard-height desks are easy to assemble and include all the tools needed.

## **Modern Edges, Endless Possibilities**

Elevate the aesthetic of your workspace with a single table or use multiple to create a sleek grouping with no gaps.

#### **Built to Last, Crafted for Success**

The table is easy to clean, has durable 3D laminate-wrapped edges, and a base that can support up to 300 lb (136.08 kg).

### **Additional Details**

- · Assembles in Minutes
- $\cdot \ Compliments \ or \ Creates \ Work stations$
- · Leveling Footpads
- · Sleek, Modern Aesthetic
- · Easy-to-clean, Durable, 3D Laminate Finish
- · Holds up to 300 lbs (136.08 kg)
- Compatible with the Cable Management Tray and Acrylic Privacy Panels and Felt + Modesty Panels 60