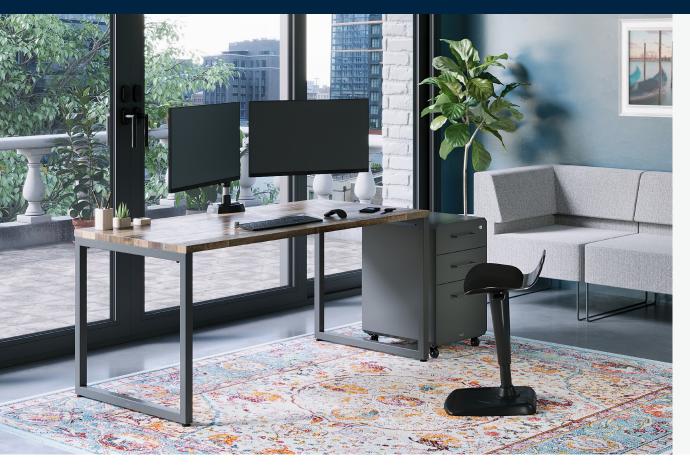

# **Table 60x30**

## **Simplicity Meets Style**

These modern, standard-height desks are easy to assemble and include all the tools needed.

## **Modern Edges, Endless Possibilities**

Elevate the aesthetic of your workspace with a single table or use multiple to create a sleek grouping with no gaps.

#### **Built to Last, Crafted for Success**

The table is easy to clean, has durable 3D laminate-wrapped edges, and a base that can support up to 300 lb (136.08 kg).