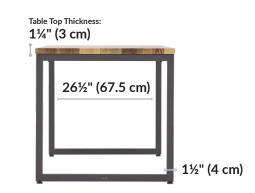

# **Table 60x30**

#### **Built to Last, Crafted for Success**

The table is easy to clean, has durable 3D laminate-wrapped edges, and a base that can support up to 300 lb (136.08 kg).