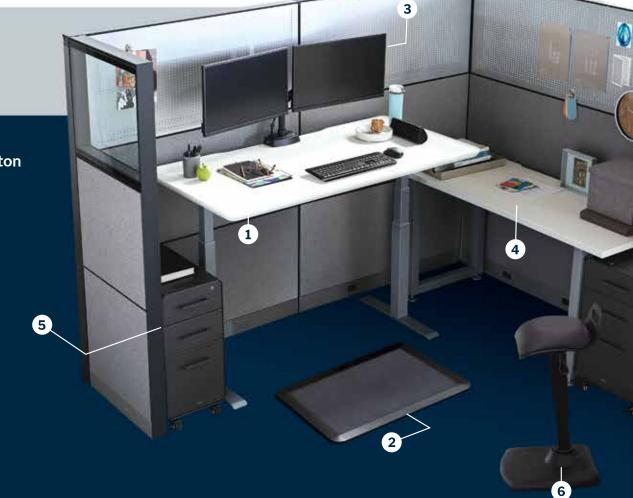

## **Improved Cube**

- **1. Freedom to sit or stand with the touch of a button** Electric Standing Desk 60x30 + Tray (\$845)
- **2. Cushioned support for comfortable standing** Standing Mat 36x24 (\$70)
- **3. Fully adjustable screen placement**Dual-Monitor Arm 180 Degree (\$225)
- **4. Movable extra work surface** Table 60x24 (\$575)
- **5. Convenient, space-saving storage** Slim File Cabinet (\$275)
- **6. Active seating for more engaged muscles** Active Seat (\$295)

Total cost with delivery: \$2,285

To learn more, visit vari.com or contact your account representative