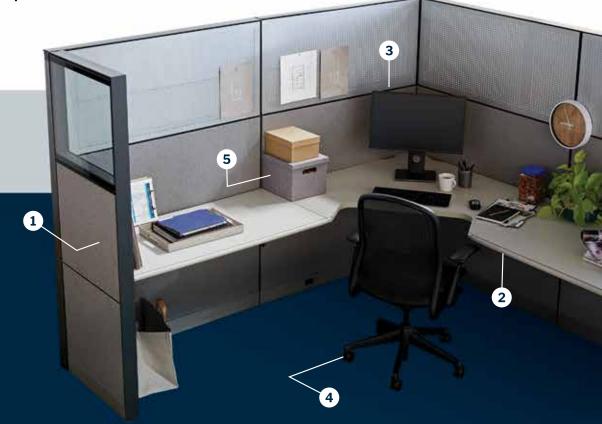

## **Typical Cube**

- 1. An outdated, generic environment
- 2. A static, sedentary workspace
- 3. Non-adjustable monitor placement
- 4. Fixed, immovable work surfaces
- 5. Limited storage options