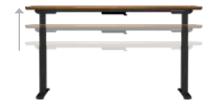

72" (183 cm) 30" (76 cm)

28 %" (73.5 cm)

Height Settings: 25" (63.5 cm) to 50 ½" (128 cm)

22" (56 cm)