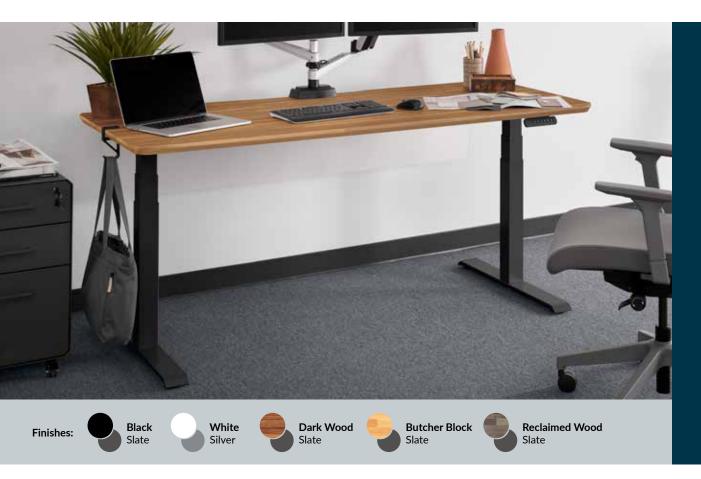

## **Electric Standing Desk 72x30**

## vari

The spacious 72" wide worksurface is our largest electric standing desk size. Each desk is designed to last, featuring sturdy T-Style legs for enhanced stability and a commercial-grade laminate finish that's easy to clean. Memory settings and an LED display make it easy to adjust to any height from 25"–50 ½". With multiple finishes that showcase its stylish chamfered edges, there's a look that's sure to fit your style. Don't forget to pair your desk with our accessories, including our monitor arms, standing mats, and more, to create a complete workspace.

- Assembles in Minutes
- 4 Programmable Memory Settings with LED Display
- T-Style Leg with Heavy-Duty Steel Foot for Enhanced Stability
- Supports up to 180 lb (81.6 kg)
- UL962 Listed, UL Certified to BIFMA Standards, and GreenGuard and GreenGuard Gold Certified