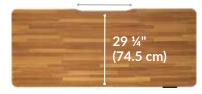

72" (183 cm) 30" (76 cm)

28 %" (73.5 cm)

Height Settings: 25" (63.5 cm) to 50 ½" (128 cm)

22" (56 cm)