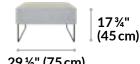

## 23 ½" (60 cm)

ARMLESS SEAT

10" (25.5 cm)

21%" (55 cm) 11" (28 cm)

**FRONT VIEW** 

SIDE VIEW

29 ½" (75 cm)

SECTIONAL OTTOMAN