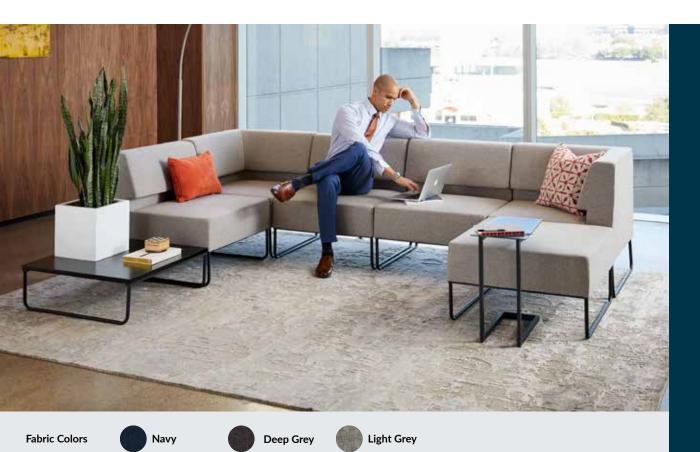

## **Modular Collection**

Make any casual area a multipurpose space with this modular sofa that can be arranged in a variety of ways. This flexible setup gives you the ability to change the configuration anytime you need to without sacrificing comfort. Pictured: Two Corner Seats, Three Armless Seats, Sectional Ottoman, Sectional Table, and Laptop Side Table.

- Sectional Sofa is Customizable-Pieces **Sold Separately**
- Black Metal Frame on All Items
- Commercial-Grade Durability Tested to 100,000 Double Rubs
- 100% Polyester Fabric with Grade 4 Color Fastness and Class 4 Pilling Resistance
- Tested to BIFMA X5.4-12 and BIFMA X5.6-2010 and Meets or Exceeds BIFMA's **Durability Standards for Office Furniture**
- Each Product Ships Fully Assembled