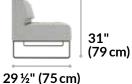

pose space with this modular sofa that can be arranged in a variety of ways. This flexible setup gives you the ability to change the configuration anytime you need to without sacrificing comfort. Pictured: Two Corner Seats, Three Armless Seats, Sectional Ottoman, Sectional Table, and Laptop Side Table.

- Sectional Sofa is Customizable-Pieces **Sold Separately**
- Black Metal Frame on All Items
- Commercial-Grade Durability Tested to 100,000 Double Rubs
- 100% Polyester Fabric with Grade 4 Color Fastness and Class 4 Pilling Resistance
- Tested to BIFMA X5.4-12 and BIFMA X5.6-2010 and Meets or Exceeds BIFMA's **Durability Standards for Office Furniture**
- Each Product Ships Fully Assembled

**LAPTOP** 

**SIDE TABLE** 

19" (48 cm)

## **SECTIONAL SOFA**



## 23 ½" (60 cm)

ARMLESS SEAT







10" (25.5 cm)

21%" (55 cm) 11" (28 cm)

**FRONT VIEW** 

SIDE VIEW

29 ½" (75 cm)

SECTIONAL OTTOMAN

SECTIONAL TABLE

For patent and trademark information, visit Vari.com/patents ©2021 Varidesk, LLC. All Rights Reserved.