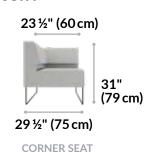

Make any casual area a multipurpose space with this modular sofa that can be arranged in a variety of ways. This flexible setup gives you the ability to change the configuration anytime you need to without sacrificing comfort. Pictured: Two Corner Seats, Three Armless Seats, Sectional Ottoman, Sectional Table, and Laptop Side Table.

- Sectional Sofa is Customizable-Pieces **Sold Separately**
- Black Metal Frame on All Items
- Commercial-Grade Durability Tested to 100,000 Double Rubs
- 100% Polyester Fabric with Grade 4 Color Fastness and Class 4 Pilling Resistance
- Tested to BIFMA X5.4-12 and BIFMA X5.6-2010 and Meets or Exceeds BIFMA's **Durability Standards for Office Furniture**
- Each Product Ships Fully Assembled

**LAPTOP** 

**SIDE TABLE** 

19" (48 cm)

## **SECTIONAL SOFA**



## 23 ½" (60 cm)

ARMLESS SEAT







10" (25.5 cm)

21%" (55 cm) 11" (28 cm)

**FRONT VIEW** 

SIDE VIEW

29 ½" (75 cm)

SECTIONAL OTTOMAN

SECTIONAL TABLE

For patent and trademark information, visit Vari.com/patents ©2021 Varidesk, LLC. All Rights Reserved.