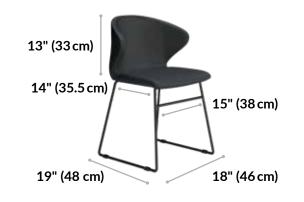

## **Cafe Chair**

Perfect for cafes or breakrooms, the Cafe Chair brings both comfort and support. With an angular frame and curved design, it's a stylish addition to any space, plus the faux leather vinyl makes it easy to clean.

- Curved Back and Sloped Arms Provide Comfortable Support
- Pairs Perfectly with the Round Table
- Black Metal Legs Provide a Stable Base
- Supports up to 300 lb (136.1 kg)
- Commercial-Grade Materials Tested to 100,000 Double Rubs, Grade 4 Color Fastness, and Class 4 Pilling Resistance
- Tested to BIFMA X5.4-12 and BIFMA X5.6-2010 and Meets or Exceeds BIFMA's Durability Standards for Office Furniture
- Items Sold Separately and Ship Fully Assembled