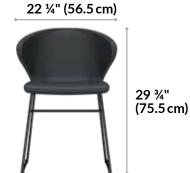

## **Cafe Chair**

Perfect for cafes or breakrooms, the Cafe Chair brings both comfort and support. With an angular frame and curved design, it's a stylish addition to any space, plus the faux leather vinyl makes it easy to clean.

- Curved Back and Sloped Arms Provide Comfortable Support
- Pairs Perfectly with the Round Table
- Black Metal Legs Provide a Stable Base
- Supports up to 300 lb (136.1 kg)
- Commercial-Grade Materials Tested to 100,000 Double Rubs, Grade 4 Color Fastness, and Class 4 Pilling Resistance
- Tested to BIFMA X5.4-12 and BIFMA X5.6-2010 and Meets or Exceeds BIFMA's Durability Standards for Office Furniture
- Items Sold Separately and Ship Fully Assembled