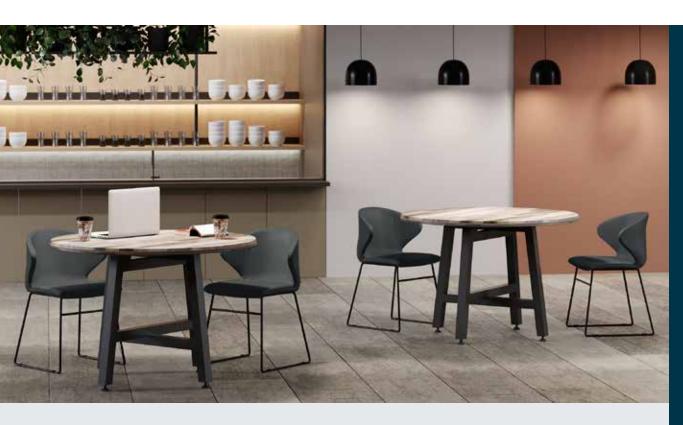

## **Cafe Chair**

Perfect for cafes or breakrooms, the Cafe Chair brings both comfort and support. With an angular frame and curved design, it's a stylish addition to any space, plus the faux leather vinyl makes it easy to clean.

- Curved Back and Sloped Arms Provide Comfortable Support
- Pairs Perfectly with the Round Table
- Black Metal Legs Provide a Stable Base
- Supports up to 300 lb (136.1 kg)
- Commercial-Grade Materials Tested to 100,000 Double Rubs, Grade 4 Color Fastness, and Class 4 Pilling Resistance
- Tested to BIFMA X5.4-12 and BIFMA X5.6-2010 and Meets or Exceeds BIFMA's Durability Standards for Office Furniture
- Items Sold Separately and Ship Fully Assembled