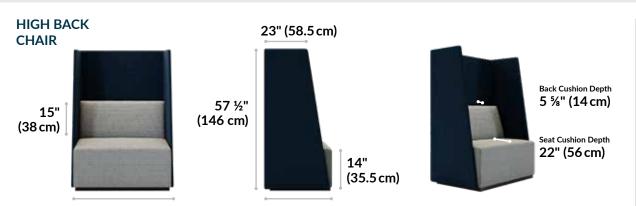

## **Private Seating Collection**

Chair Fabric Colors

36 %" (93 cm)

Navy Polyester Fabric Light Grey Polyester Fabric

Deep Grey Faux Leather Vinyl Light Blue Faux Leather Vinyl This comfortable collection provides a private retreat for focused work or a quiet break. The tall, sound-dampening design of the chairs provides a barrier that makes them ideal for social distancing in the office. The High Back Chairs are available in two finishes: durable polyester fabric or easy-to-clean faux leather vinyl. Pictured: Two High Back Chairs (Fabric) and one Small Ottoman.