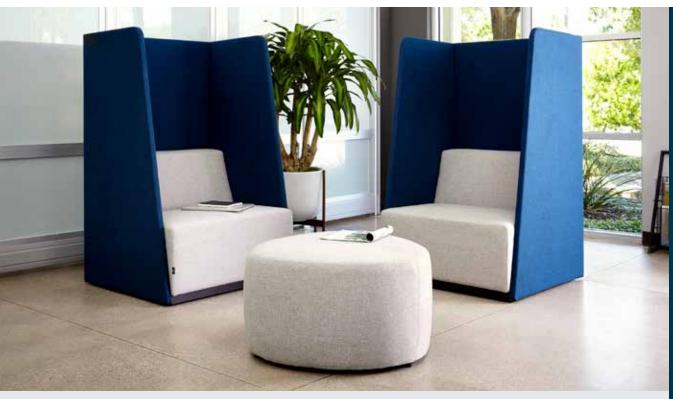

## **Private Seating Collection**

Chair Fabric Colors

36 %" (93 cm)

Navy Polyester Fabric Light Grey Polyester Fabric

Deep Grey Faux Leather Vinyl Light Blue Faux Leather Vinyl This comfortable collection provides a private retreat for focused work or a quiet break. The tall, sound-dampening design of the chairs provides a barrier that makes them ideal for social distancing in the office. The High Back Chairs are available in two finishes: durable polyester fabric or easy-to-clean faux leather vinyl. Pictured: Two High Back Chairs (Fabric) and one Small Ottoman.