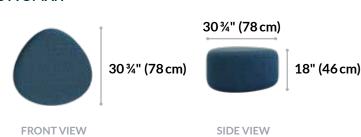

The tall, sound-dampening design of the chairs provides a barrier that makes them ideal for social distancing in the office. The High Back Chairs are available in two finishes: durable polyester fabric or easy-to-clean faux leather vinyl. Pictured: Two High Back Chairs (Fabric) and one Small Ottoman.

- Chair Available in Either Navy Blue/Light Grey Fabric or Deep Grey/Light Blue Faux Leather Vinyl
- Ottoman Available in Light Grey Polyester Fabric
- Commercial-Grade Materials Tested to 100,000 Double Rubs, Grade 4 Color Fastness, and Class 4 Pilling Resistance
- Tested to BIFMA X5.4-12 and BIFMA X5.6-2010 and Meets or Exceeds BIFMA's Durability Standards for Office Furniture
- Each Product Ships Fully Assembled
- Chairs Support up to 300 lb (136 kg)



32 1/4" (82 cm)

## SMALL OTTOMAN