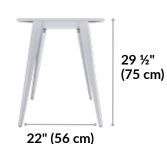

## **Essential Desk 48x24 Four Leg**





Stylish and affordable, the Essential Desk 48x24 Four Leg enhances any home office. With a laminate desktop, this desk is easy to clean. The steel support beam and legs offer durable support while the foot levelers ensure your desk is stable. With tools and hardware included, this desk easily assembles in minutes.

- Steel Support Beam and Legs Offer Durable Support
- Foot Levelers Ensure Your Desk is Stable
- Easy Assembly with Included Tools and Hardware
- Supports up to 150 lb (68 kg)
- Tested to and Meets or Exceeds BIFMA Standards
- Not Compatible with Vari® Monitor Arms

48" (122 cm)







24" (61 cm)