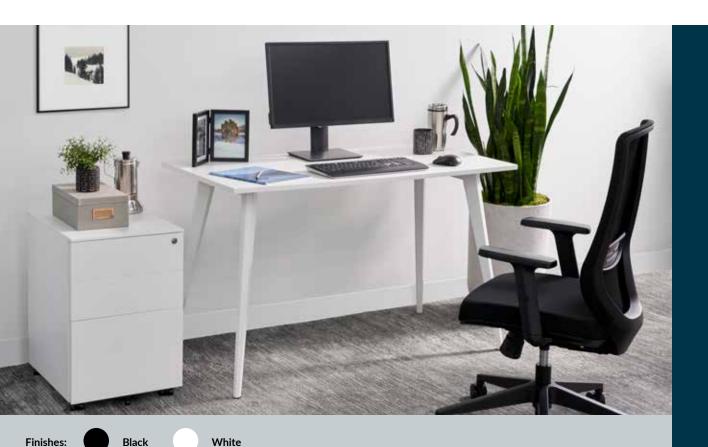

## **Essential Desk 48x24 Four Leg**

Stylish and affordable, the Essential Desk 48x24 Four Leg enhances any home office. With a laminate desktop, this desk is easy to clean. The steel support beam and legs offer durable support while the foot levelers ensure your desk is stable. With tools and hardware included, this desk easily assembles in minutes.

- Steel Support Beam and Legs Offer Durable Support
- Foot Levelers Ensure Your Desk is Stable
- Easy Assembly with Included Tools and Hardware
- Supports up to 150 lb (68 kg)
- Tested to and Meets or Exceeds BIFMA Standards
- Not Compatible with Vari® Monitor Arms