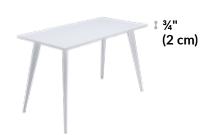

## **Essential Desk 48x24 Four Leg**





Stylish and affordable, the Essential Desk 48x24 Four Leg enhances any home office. With a laminate desktop, this desk is easy to clean. The steel support beam and legs offer durable support while the foot levelers ensure your desk is stable. With tools and hardware included, this desk easily assembles in minutes.

- Steel Support Beam and Legs Offer Durable Support
- Foot Levelers Ensure Your Desk is Stable
- Easy Assembly with Included Tools and Hardware
- Supports up to 150 lb (68 kg)
- Tested to and Meets or Exceeds BIFMA Standards
- Not Compatible with Vari® Monitor Arms

48" (122 cm)







24" (61 cm)