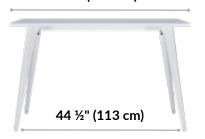

## **Essential Desk 48x24 Four Leg**





Stylish and affordable, the Essential Desk 48x24 Four Leg enhances any home office. With a laminate desktop, this desk is easy to clean. The steel support beam and legs offer durable support while the foot levelers ensure your desk is stable. With tools and hardware included, this desk easily assembles in minutes.

- Steel Support Beam and Legs Offer Durable Support
- Foot Levelers Ensure Your Desk is Stable
- Easy Assembly with Included Tools and Hardware
- Supports up to 150 lb (68 kg)
- Tested to and Meets or Exceeds BIFMA Standards
- Not Compatible with Vari® Monitor Arms

48" (122 cm)







24" (61 cm)