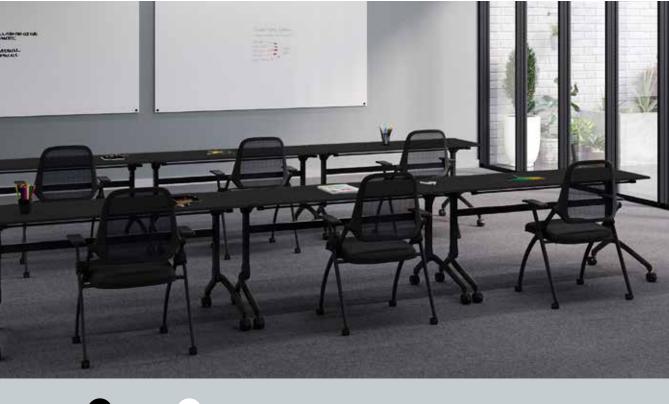

## Flip Top Training Table 5'

## vari

Finishes:

White

The Flip Top Training Table is designed to be a flexible solution for training and collaboration spaces. With roll-and-lock casters, it's easy to move, store, or lock in place. The flip-top design and y-shaped legs make it easy to nest with other tables for storage. Plus, linking brackets connect multiple tables together, making it simple to create the perfect training space.

- Assembles in Minutes
- Tabletop Made of Durable MDF
- Composite Legs Designed for Stability when Nested or in Use
- Built-In Linking Bracket Makes Connecting Tables Quick and Easy
- Pairs Perfectly with the Flip Top Training Table Modesty Panel for Privacy
- Supports up to 125 lb (56.7 kg)
- Meets BIFMA Standards