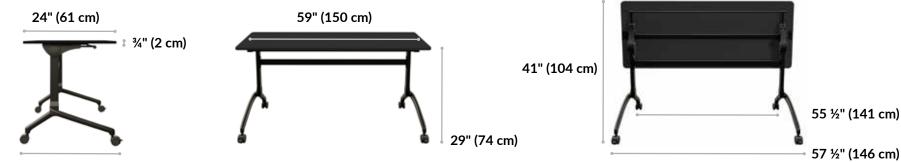

## Flip Top Training Table 5'

## vari

Finishes:

White

The Flip Top Training Table is designed to be a flexible solution for training and collaboration spaces. With roll-and-lock casters, it's easy to move, store, or lock in place. The flip-top design and y-shaped legs make it easy to nest with other tables for storage. Plus, linking brackets connect multiple tables together, making it simple to create the perfect training space.

- Assembles in Minutes
- Tabletop Made of Durable MDF
- Composite Legs Designed for Stability when Nested or in Use
- Built-In Linking Bracket Makes Connecting Tables Quick and Easy
- Pairs Perfectly with the Flip Top Training Table Modesty Panel for Privacy
- Supports up to 125 lb (56.7 kg)
- Meets BIFMA Standards

24" (61 cm)

Black