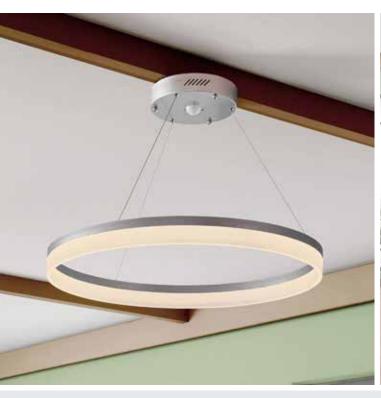

## **Halo Pendant Hardwire 31**

(Warm White)

Natural White

Designed for offices with open ceilings, the Halo Pendant Hardwire provides long-lasting, overhead LED lighting. With 2 lighting colors to choose from, it's easy to find the perfect lighting for your space. Plus, the 360-degree motion sensor and timer help save energy.

**Light Colors** 

Light Diameter 31" (79 cm)

Warm White

Distance from Junction Box to Light 16" (40.5 cm) to 37" (94 cm)