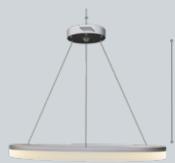

## **Halo Pendant Hardwire 31**

(Warm White)

Natural White

Designed for offices with open ceilings, the Halo Pendant Hardwire provides long-lasting, overhead LED lighting. With 2 lighting colors to choose from, it's easy to find the perfect lighting for your space. Plus, the 360-degree motion sensor and timer help save energy.

**Light Colors** 

Light Diameter 31" (79 cm)

Warm White

Distance from Junction Box to Light 16" (40.5 cm) to 37" (94 cm)