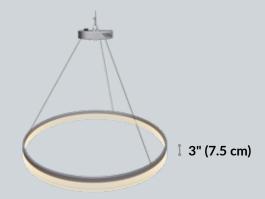

**Light Colors** 

Light Diameter 31" (79 cm)

Warm White

Distance from Junction Box to Light 16" (40.5 cm) to 37" (94 cm)