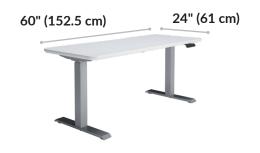

## **Electric Standing Desk 60x24**

We created the Electric Standing Desk to be durable and do something no other electric standing desk can do—assemble in under 5 minutes. Each desk is designed to last, featuring sturdy T-Style legs for enhanced stability and a contractor-grade laminate finish that's easy to clean. Memory settings and an LED display make it easy to adjust to any height from 25"–50 ½". With multiple finishes that showcase its stylish chamfered edges, there's a look that's sure to fit your style. Don't forget to pair your desk with our accessories, including our monitor arms, standing mats, and more, to create a complete workspace.