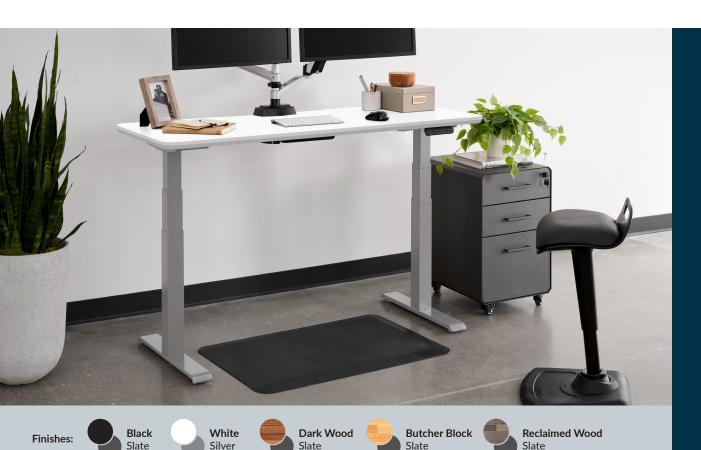

## **Electric Standing Desk 60x24**

We created the Electric Standing Desk to be durable and do something no other electric standing desk can do—assemble in under 5 minutes. Each desk is designed to last, featuring sturdy T-Style legs for enhanced stability and a contractor-grade laminate finish that's easy to clean. Memory settings and an LED display make it easy to adjust to any height from 25"–50 ½". With multiple finishes that showcase its stylish chamfered edges, there's a look that's sure to fit your style. Don't forget to pair your desk with our accessories, including our monitor arms, standing mats, and more, to create a complete workspace.

- Assembles in Minutes
- 4 Programmable Memory Settings with LED Display
- T-Style Leg with Heavy-Duty Steel Foot for Enhanced Stability
- Supports up to 200 lb (90.7 kg)
- UL 962 Listed, Meets or Exceeds BIFMA Standards, and GreenGuard and GreenGuard Gold Certified