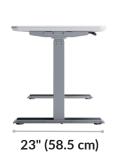

## **Electric Standing Desk 60x24**

We created the Electric Standing Desk to be durable and do something no other electric standing desk can do—assemble in under 5 minutes. Each desk is designed to last, featuring sturdy T-Style legs for enhanced stability and a contractor-grade laminate finish that's easy to clean. Memory settings and an LED display make it easy to adjust to any height from 25"–50 ½". With multiple finishes that showcase its stylish chamfered edges, there's a look that's sure to fit your style. Don't forget to pair your desk with our accessories, including our monitor arms, standing mats, and more, to create a complete workspace.