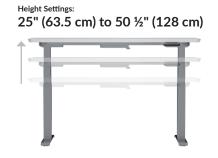

## **Electric Standing Desk 60x24**

We created the Electric Standing Desk to be durable and do something no other electric standing desk can do—assemble in under 5 minutes. Each desk is designed to last, featuring sturdy T-Style legs for enhanced stability and a contractor-grade laminate finish that's easy to clean. Memory settings and an LED display make it easy to adjust to any height from 25"–50 ½". With multiple finishes that showcase its stylish chamfered edges, there's a look that's sure to fit your style. Don't forget to pair your desk with our accessories, including our monitor arms, standing mats, and more, to create a complete workspace.