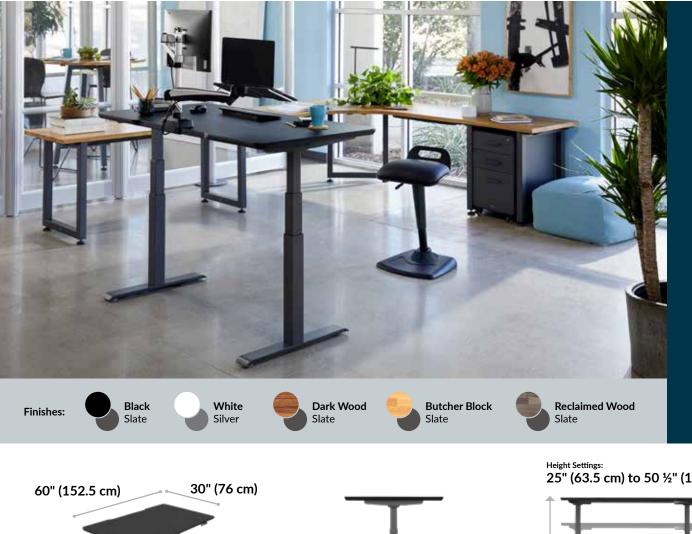

## Vari

We created the Electric Standing Desk to be durable and do something no other electric standing desk can do-assemble in under 5 minutes. Each desk is designed to last, featuring sturdy T-Style legs for enhanced stability and a contractor-grade laminate finish that's easy to clean. Memory settings and an LED display make it easy to adjust to any height from  $25"-50 \frac{1}{2}"$ . With multiple finishes that showcase its stylish chamfered edges, there's a look that's sure to fit your style. Don't forget to pair your desk with our accessories, including our monitor arms, standing mats, and more, to create a complete workspace.

- Assembles in 5 Minutes or Less
- 4 Programmable Memory Settings with LED Display
- T-Style Leg with Heavy-Duty Steel Foot for **Enhanced Stability**
- Supports up to 200 lb (90.7 kg)
- UL962 Listed, UL Certified to BIFMA Standards, and Greenguard and Greenguard Gold Certified