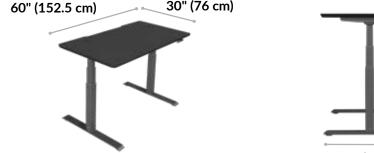

## Vari

We created the Electric Standing Desk to be durable and do something no other electric standing desk can do-assemble in under 5 minutes. Each desk is designed to last, featuring sturdy T-Style legs for enhanced stability and a contractor-grade laminate finish that's easy to clean. Memory settings and an LED display make it easy to adjust to any height from  $25"-50 \frac{1}{2}"$ . With multiple finishes that showcase its stylish chamfered edges, there's a look that's sure to fit your style. Don't forget to pair your desk with our accessories, including our monitor arms, standing mats, and more, to create a complete workspace.