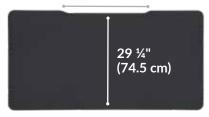

Style legs for enhanced stability and a contractor-grade laminate finish that's easy to clean. Memory settings and an LED display make it easy to adjust to any height from  $25"-50 \frac{1}{2}"$ . With multiple finishes that showcase its stylish chamfered edges, there's a look that's sure to fit your style. Don't forget to pair your desk with our accessories, including our monitor arms, standing mats, and more, to create a complete workspace.

- Assembles in 5 Minutes or Less
- 4 Programmable Memory Settings with LED Display
- T-Style Leg with Heavy-Duty Steel Foot for **Enhanced Stability**
- Supports up to 200 lb (90.7 kg)
- UL962 Listed, UL Certified to BIFMA Standards, and Greenguard and Greenguard Gold Certified



28 %" (73.5 cm)

## 25" (63.5 cm) to 50 ½" (128 cm)



26 ¾" (68 cm)