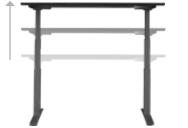

## Vari

We created the Electric Standing Desk to be durable and do something no other electric standing desk can do-assemble in under 5 minutes. Each desk is designed to last, featuring sturdy T-Style legs for enhanced stability and a contractor-grade laminate finish that's easy to clean. Memory settings and an LED display make it easy to adjust to any height from  $25"-50 \frac{1}{2}"$ . With multiple finishes that showcase its stylish chamfered edges, there's a look that's sure to fit your style. Don't forget to pair your desk with our accessories, including our monitor arms, standing mats, and more, to create a complete workspace.

## 25" (63.5 cm) to 50 ½" (128 cm)

26 ¾" (68 cm)