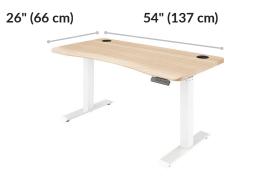

23" (58.5 cm)

Height Settings: 25" (63.5 cm) to 50 ½" (128 cm)

Desktop Cable Passthrough Diameters: **3" (7.5 cm)** 

36" (91.5 cm)