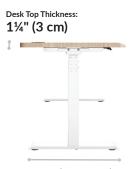

23" (58.5 cm)

Height Settings: 25" (63.5 cm) to 50 ½" (128 cm)

Desktop Cable Passthrough Diameters: **3" (7.5 cm)** 

36" (91.5 cm)