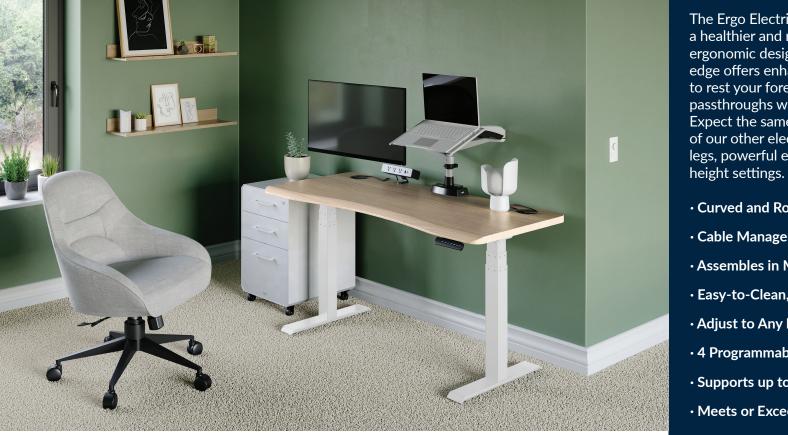

## **Ergo Electric Standing Desk 54x26**

## vari

The Ergo Electric Standing Desk 54x26 is key to a healthier and more productive workspace. The ergonomic design of the desk's rounded waterfall edge offers enhanced posture and a comfortable place to rest your forearms with less wrist stress. Desktop passthroughs with grommets help organize cables. Expect the same top-tier, commercial-grade benefits of our other electric standing desks, like sturdy T-Style legs, powerful electric motor, and programmable height settings.

- Curved and Rounded Front Edge of Desk Top
- Cable Management Grommets for Streamlined Wiring
- Assembles in Minutes with All Tools Included
- Easy-to-Clean, Durable Laminate Finish
- $\cdot$  Adjust to Any Height from 25" 50  $\frac{1}{2}$ "
- 4 Programmable Height Settings
- Supports up to 200 lb (90.72 kg)
- Meets or Exceeds BIFMA Standards