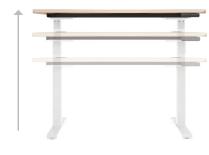

- Curved and Rounded Front Edge of Desk Top
- Cable Management Grommets for Streamlined Wiring
- Assembles in Minutes with All Tools Included
- Easy-to-Clean, Durable Laminate Finish
- $\cdot$  Adjust to Any Height from 25" 50  $\frac{1}{2}$ "
- 4 Programmable Height Settings
- Supports up to 200 lb (90.72 kg)
- Meets or Exceeds BIFMA Standards

23" (58.5 cm)

Height Settings: 25" (63.5 cm) to 50 ½" (128 cm)

Desktop Cable Passthrough Diameters: **3" (7.5 cm)** 

36" (91.5 cm)