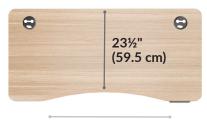

23" (58.5 cm)

Height Settings: 25" (63.5 cm) to 50 ½" (128 cm)

Desktop Cable Passthrough Diameters: **3" (7.5 cm)** 

36" (91.5 cm)