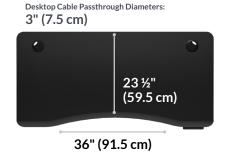

## The Ergo Electric Standing Desk 54x26 is key to a healthier and more productive workspace.

The ergonomic design of the desk's rounded waterfall edge offers enhanced posture and a comfortable place to rest your forearms with less wrist stress. Desktop passthroughs with grommets help organize cables. Expect the same top-tier, commercial-grade benefits of our other electric standing desks, like sturdy T-Style legs, powerful electric motor, and programmable height settings.