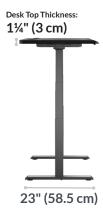

## **Additional Details**

- · Curved and Rounded Front Edge of Desk Top
- · Cable Management Grommets for Streamlined Wiring
- · Assembles in Minutes with All Tools Included
- · Easy-to-Clean, Durable Laminate Finish
- · Adjust to Any Height from 25" 50 1/2"
- 4 Programmable Height Settings
- · Supports up to 200 lb (90.72 kg)
- · Meets or Exceeds BIFMA Standards