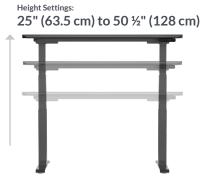

## **Additional Details**

- · Curved and Rounded Front Edge of Desk Top
- · Cable Management Grommets for Streamlined Wiring
- · Assembles in Minutes with All Tools Included
- · Easy-to-Clean, Durable Laminate Finish
- · Adjust to Any Height from 25" 50 1/2"
- 4 Programmable Height Settings
- · Supports up to 200 lb (90.72 kg)
- · Meets or Exceeds BIFMA Standards