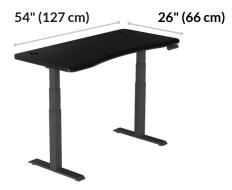

## **Additional Details**

- · Curved and Rounded Front Edge of Desk Top
- · Cable Management Grommets for Streamlined Wiring
- · Assembles in Minutes with All Tools Included
- · Easy-to-Clean, Durable Laminate Finish
- · Adjust to Any Height from 25" 50 1/2"
- 4 Programmable Height Settings
- · Supports up to 200 lb (90.72 kg)
- · Meets or Exceeds BIFMA Standards