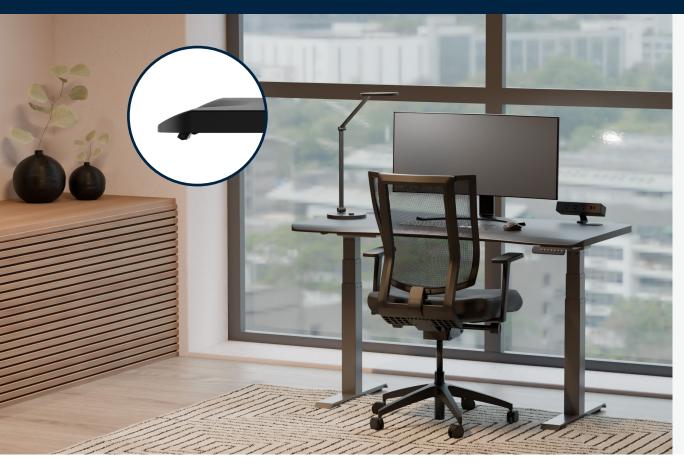

## The Ergo Electric Standing Desk 54x26 is key to a healthier and more productive workspace.

The ergonomic design of the desk's rounded waterfall edge offers enhanced posture and a comfortable place to rest your forearms with less wrist stress. Desktop passthroughs with grommets help organize cables. Expect the same top-tier, commercial-grade benefits of our other electric standing desks, like sturdy T-Style legs, powerful electric motor, and programmable height settings.