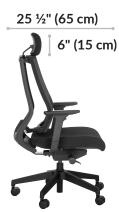

Chair Height Range 38 ½" (97 cm) -43 ½" (110 cm)

> Seat Height Range 17 %" (45 cm) -22" (56 cm)

10 1/4" (26 cm)