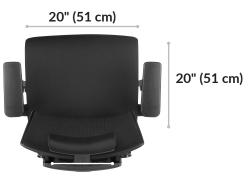

Chair Height Range 38 ½" (97 cm) -43 ½" (110 cm)

> Seat Height Range 17 %" (45 cm) -22" (56 cm)

10 1/4" (26 cm)