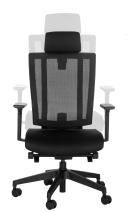

## **Task Chair with Headrest**

This task chair provides the ergonomic comfort that seated, focused work requires. It offers a reinforced mesh back for breathability and a pivoting backrest for maximum lumbar support. Featuring adjustable settings for the headrest, chair back, seat, armrests, and seat back tilt and tension, it's customizable for the perfect fit. With no-tool assembly and casters that work on carpet or wood floors, it's a simple, flexible addition to any workspace.

- Adjustable headrest, chair back, seat, armrests, and seat back tilt and tension
- Seat is height-adjustable from 17 %" to 22"
- Assembles in minutes with no tools required
- Weight capacity of up to 300 lb
- Casters work on carpeted or wood floors
- Tested to BIFMA X5.1 and meets or exceeds BIFMA's durability standards for office furniture