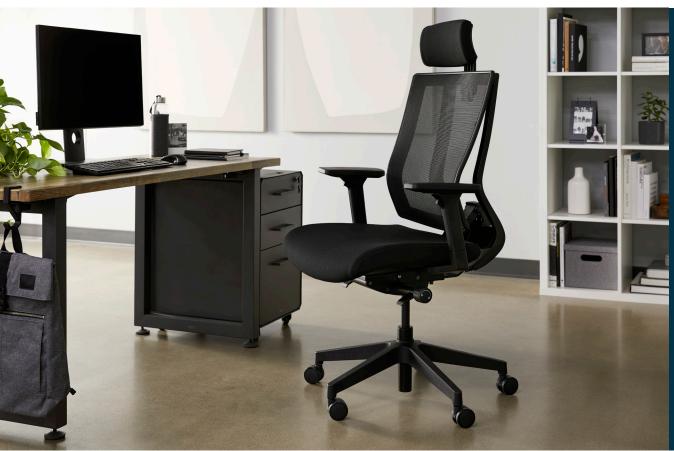

## **Task Chair with Headrest**

This task chair provides the ergonomic comfort that seated, focused work requires. It offers a reinforced mesh back for breathability and a pivoting backrest for maximum lumbar support. Featuring adjustable settings for the headrest, chair back, seat, armrests, and seat back tilt and tension, it's customizable for the perfect fit. With no-tool assembly and casters that work on carpet or wood floors, it's a simple, flexible addition to any workspace.

- Adjustable headrest, chair back, seat, armrests, and seat back tilt and tension
- Seat is height-adjustable from 17 %" to 22"
- Assembles in minutes with no tools required
- Weight capacity of up to 300 lb
- Casters work on carpeted or wood floors
- Tested to BIFMA X5.1 and meets or exceeds BIFMA's durability standards for office furniture