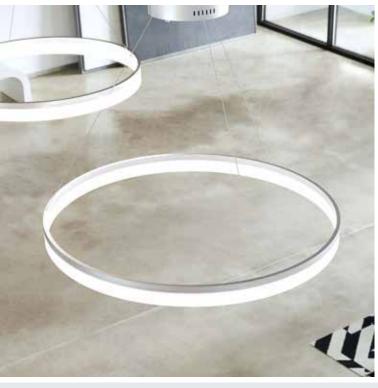

## **Halo Pendant Hardwire 40**

(Natural White)

Designed for offices with open ceilings, the Halo Pendant Hardwire provides long-lasting, overhead LED lighting. With 2 lighting colors to choose from, it's easy to find the perfect lighting for your space. Plus, the 360-degree motion sensor and timer help save energy.

**Light Colors** 

Natural White

Warm White

Light Diameter 40" (101.5 cm)

Distance from Junction Box to Light 16" (40.5 cm) to 37" (94 cm)