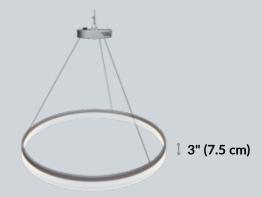

**Light Colors** 

Natural White

Warm White

Light Diameter 40" (101.5 cm)

Distance from Junction Box to Light 16" (40.5 cm) to 37" (94 cm)