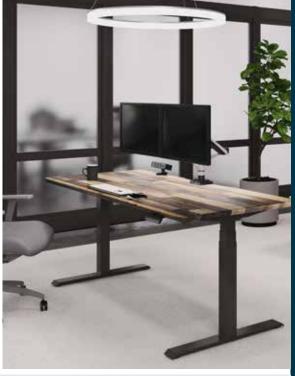

## **Halo Pendant Hardwire 40**

(Natural White)

Designed for offices with open ceilings, the Halo Pendant Hardwire provides long-lasting, overhead LED lighting. With 2 lighting colors to choose from, it's easy to find the perfect lighting for your space. Plus, the 360-degree motion sensor and timer help save energy.