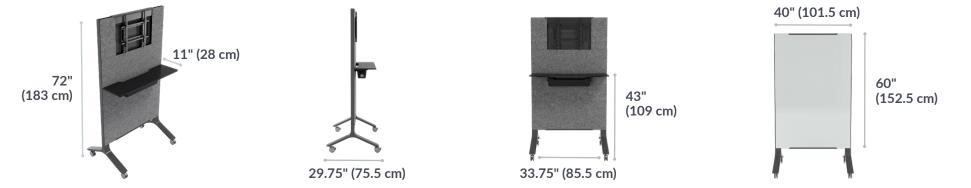

#### **Product Highlights**

E

- Dual use media station and markerboard
- VESA compatible TV mount allows for TV sizes from 32" to 65"
- Easy-to-clean dry-erase marker board
- Roll and lock casters help ease mobility
- Includes a cable management tray, magnetic straight edge, 3 thumb magnets, 3 round magnets, 3 dart magnets, and a marker holder
- Quick and easy assembly