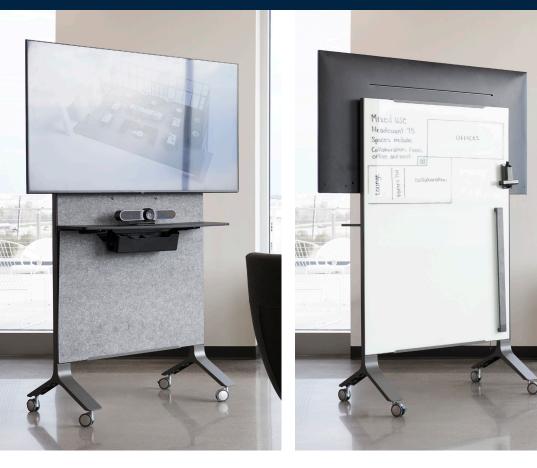

### **Twice the Fun-ctionality**

Switch from a media presentation to a brainstorming session and back in seconds.

#### Media Magic, VESA Compatible

Easily mount your 32" – 65" TV with the VESA compatible mount on the Mobile Media Station.

#### **Product Highlights**

E

- Dual use media station and markerboard
- VESA compatible TV mount allows for TV sizes from 32" to 65"
- Easy-to-clean dry-erase marker board
- Roll and lock casters help ease mobility
- Includes a cable management tray, magnetic straight edge, 3 thumb magnets, 3 round magnets, 3 dart magnets, and a marker holder
- Quick and easy assembly