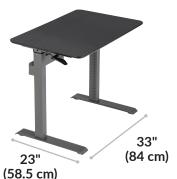

- Small Footprint
- Easy Assembly
- Spring-Assisted Lift
- Steel Crossbar for Enhanced Stability
- 10 lb. Weight Capacity
- 19 Height Positions in 1" Increments

Slate

Height Settings 29" 47" (73.5 cm) to (119.5 cm)

36" (91.5 cm)