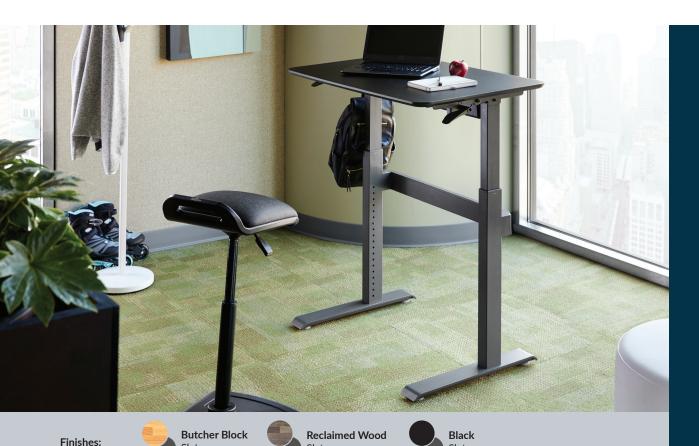

## **Standing Work Station 36x24**

Slate

This stable desktop assembles in minutes to provide a more adaptable working environment. Whether you need a temporary training workstation or an option for laptop users in shared or open working environments, these desks provide room to work without taking up too much space. Perfect as a communal desk option, the Standing Work Station 36x24 is easily adjustable to heights from 29" – 47" for an easy, more active workspace anywhere.