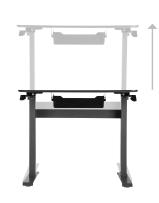

- Small Footprint
- Easy Assembly
- Spring-Assisted Lift
- Steel Crossbar for Enhanced Stability
- 10 lb. Weight Capacity
- 19 Height Positions in 1" Increments

Slate

Height Settings 29" 47" (73.5 cm) to (119.5 cm)