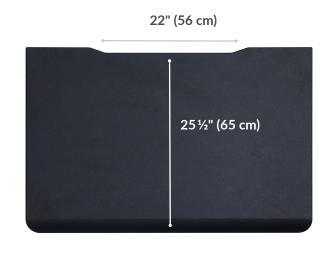

## PREMIUM FEATURES, PERFECTLY SIZED

A compact, comfortable, and sturdy solution that shares the premium features of the ComfortEdge™ Electric Standing Desk.

## **ADDITIONAL DETAILS**

- Contoured Front Edge Softens Rest Points for Forearms and Wrists
- Easy-to-Clean 3D Laminate-Wrapped Desktop
- Pre-Installed Frame for Quick Assembly
- 4 Programmable Height Settings for Seamless Transitions
- Rear Indentation for Cable Management
- Commercial Grade 1<sup>1</sup>/<sub>4</sub>" Desktop Thickness Increases Stability and Durability
- 220 lb Weight Capacity
- Industry-Leading Height Range (25" to 50½") to Provide Different Work Levels for a More Active Workday
- UL 962 Recognized Components
- Tested to BIFMA X5.5-2021 and Meets or Exceeds BIFMA's Durability Standards for Office Furniture