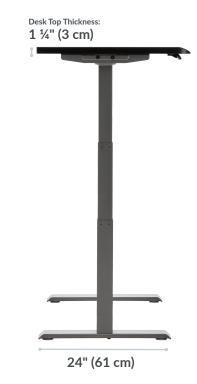

## **ADDITIONAL DETAILS**

- Contoured Front Edge Softens Rest Points for Forearms and Wrists
- Easy-to-Clean 3D Laminate-Wrapped Desktop
- Pre-Installed Frame for Quick Assembly
- 4 Programmable Height Settings for Seamless Transitions
- Rear Indentation for Cable Management
- Commercial Grade 1<sup>1</sup>/<sub>4</sub>" Desktop Thickness Increases Stability and Durability
- 220 lb Weight Capacity
- Industry-Leading Height Range (25" to 50½") to Provide Different Work Levels for a More Active Workday
- UL 962 Recognized Components
- Tested to BIFMA X5.5-2021 and Meets or Exceeds BIFMA's Durability Standards for Office Furniture