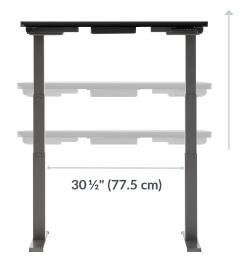

### **SEAMLESS SIT-TO-STAND**

Take your work to new heights – between 25" to  $50\frac{1}{2}$ " – with 3-tier legs, a whisper-quiet motor, and an easy-to-use control panel.

Height Settings: 25" (63.5 cm) to 50 ½" (128 cm)