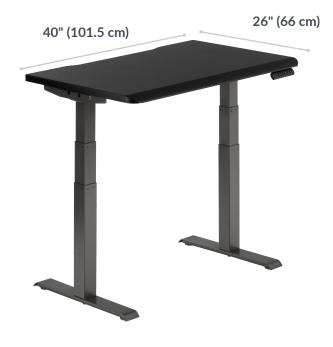

## PREMIUM FEATURES, PERFECTLY SIZED

A compact, comfortable, and sturdy solution that shares the premium features of the ComfortEdge™ Electric Standing Desk.

## **ADDITIONAL DETAILS**

- Contoured Front Edge Softens Rest Points for Forearms and Wrists
- Easy-to-Clean 3D Laminate-Wrapped Desktop
- Pre-Installed Frame for Quick Assembly
- 4 Programmable Height Settings for Seamless Transitions
- Rear Indentation for Cable Management
- Commercial Grade 1<sup>1</sup>/<sub>4</sub>" Desktop Thickness Increases Stability and Durability
- 220 lb Weight Capacity
- Industry-Leading Height Range (25" to 50½") to Provide Different Work Levels for a More Active Workday
- UL 962 Recognized Components
- Tested to BIFMA X5.5-2021 and Meets or Exceeds BIFMA's Durability Standards for Office Furniture