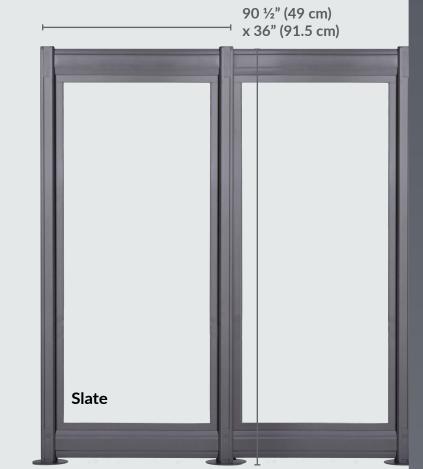

#### **Choose Your Frame**

#### **Choose Your Finish**

Choose between slate or silver frames, then select from functional finishes like clear or frosted writeable glass or sound-dampening, felt panels.