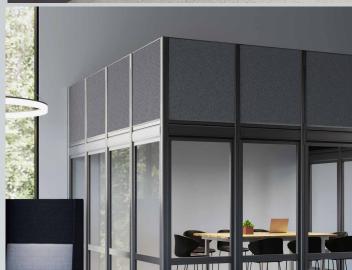

## MEETING SPACES

Combine walls, meeting tables, or soft seating to create inviting spaces where people can gather to collaborate or simply escape and recharge.

## BOARD ROOM

Build a large space for big groups to meet and collaborate with felt extension panels to dampen sound and keep conversations private.