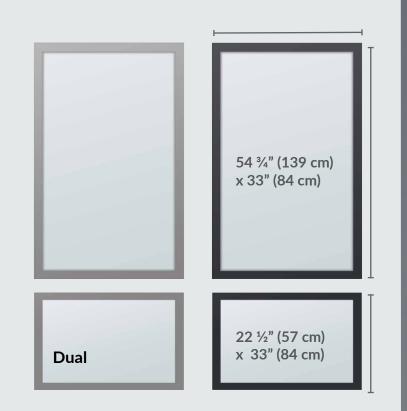

Duty Materials**

QuickFlex Walls are constructed with durable, heavy-duty aluminum and tempered glass or felt panels to stand the test of time.

#### **Modular Design**

Choose from full or split panels available in a variety of functional surfaces like writeable glass for whiteboards or felt panels for privacy and sound absorption.

### **Certified Quality**

Tested to meet or exceed ANSI/BIFMA X5.6 Standards, Greenguard and Greenguard Gold Certified, and also UL1286 Listed, UL723 Certified (Felt Panels Only), and SGCC Certified (Glass Panels Only).



#### **Choose Your Frame**





#### **Choose Your Finish**

Choose between slate or silver frames, then select from functional finishes like clear or frosted writeable glass or sound-dampening, felt panels.

#### **Choose Your Panel**









## STABLE & EXTENDABLE



#### **Stability Brace**

Low-profile attachment for additional stability.



Bolts to floor to provide stability in compliance with seismic code requirements.





Designed to distribute weight for maximum stability.



Easily add electrical outlets to any room with a wall-mounted Power Strip.





Attaches along the top to link panels for strength.



24" or 36" height panels attach to increase privacy and sound dampening.









## MEETING SPACES

Combine walls, meeting tables, or soft seating to create inviting spaces where people can gather to collaborate or simply escape and recharge.







## BOARD ROOM

Build a large space for big groups to meet and collaborate with felt extension panels to dampen sound and keep conversations private.

#### Free S