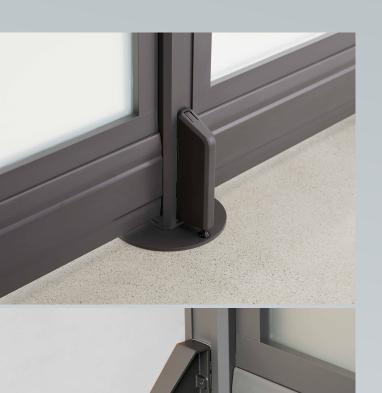

#### **Stability Brace**

Low-profile attachment for additional stability.

Bolts to floor to provide stability in compliance with seismic code requirements.

Designed to distribute weight for maximum stability.