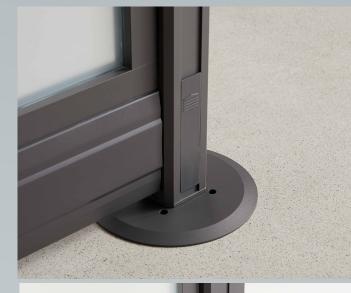

#### **Stability Brace**

Low-profile attachment for additional stability.

Bolts to floor to provide stability in compliance with seismic code requirements.

Designed to distribute weight for maximum stability.