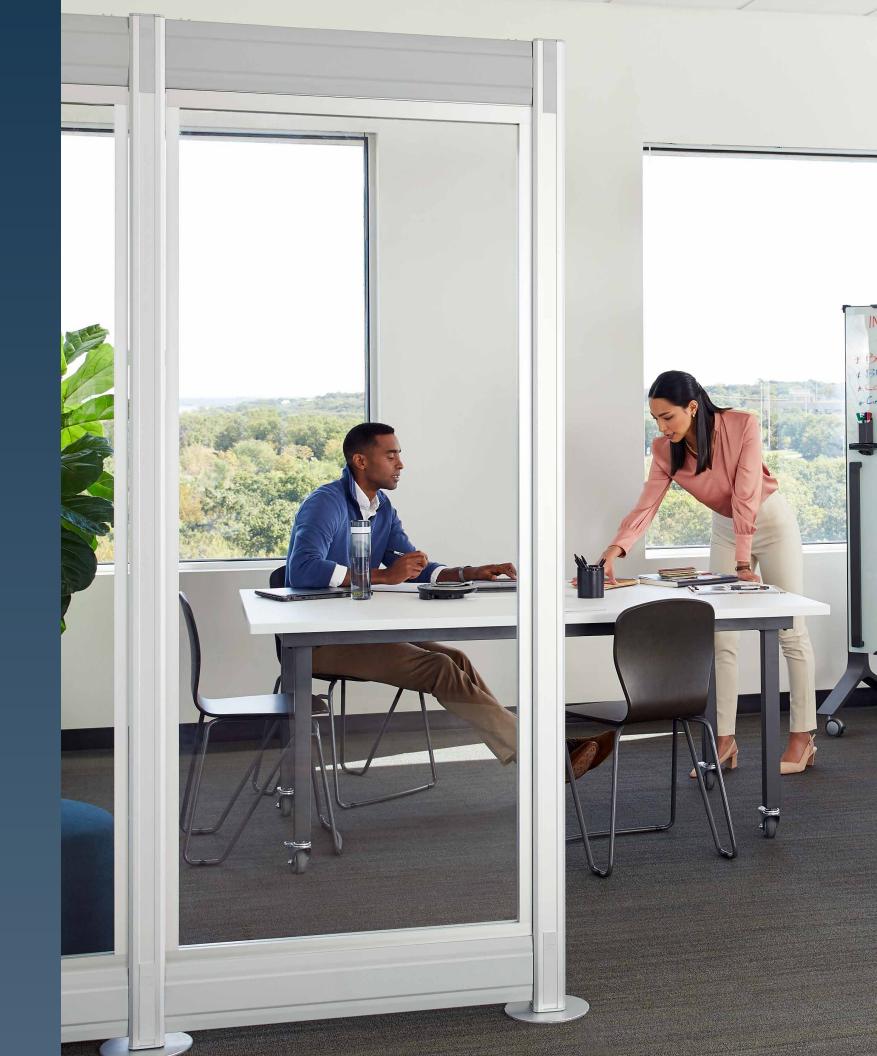

## MEETING SPACES

Combine walls, meeting tables, or soft seating to create inviting spaces where people can gather to collaborate or simply escape and recharge.