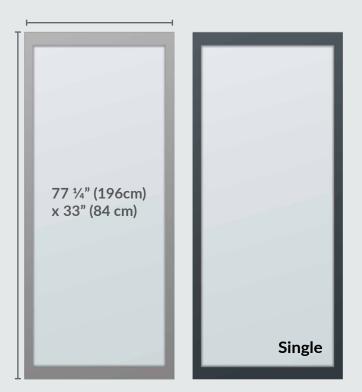

y-Duty Materials**

QuickFlex Walls are constructed with durable, heavy-duty aluminum and tempered glass or felt panels to stand the test of time.

#### **Modular Design**

Choose from full or split panels available in a variety of functional surfaces like writeable glass for whiteboards or felt panels for privacy and sound absorption.

### **Certified Quality**

Tested to meet or exceed ANSI/BIFMA X5.6 Standards, Greenguard and Greenguard Gold Certified, and also UL1286 Listed, UL723 Certified (Felt Panels Only), and SGCC Certified (Glass Panels Only).



#### **Choose Your Frame**





#### **Choose Your Finish**

Choose between slate or silver frames, then select from functional finishes like clear or frosted writeable glass or sound-dampening, felt panels.

#### **Choose Your Panel**









## STABLE & EXTENDABLE



#### **Stability Brace**

Low-profile attachment for additional stability.



Bolts to floor to provide stability in compliance with seismic code requirements.





Designed to distribute weight for maximum stability.



Easily add electrical outlets to any room with a wall-mounted Power Strip.





Attaches along the top to link panels for strength.



24" or 36" height panels attach to increase privacy and sound dampening.









## MEETING SPACES

Combine walls, meeting tables, or soft seating to create inviting spaces where people can gather to collaborate or simply escape and recharge.







## BOARD ROOM

Build a large space for big groups to meet and collaborate with felt extension panels to dampen sound and keep conversations private.

#### Free