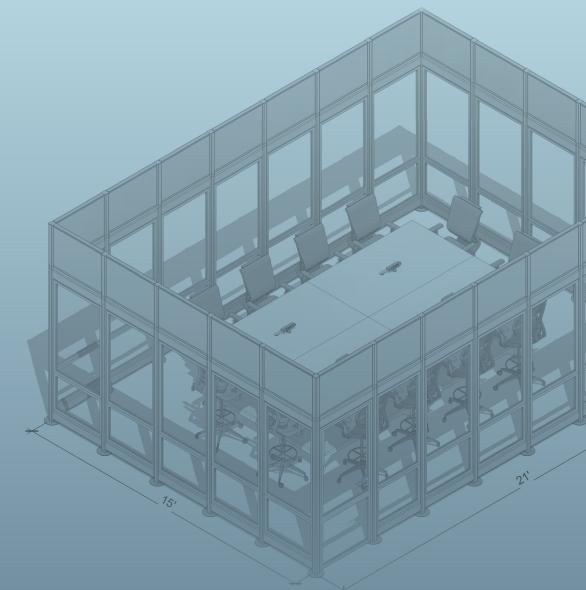

## BOARD ROOM

Build a large space for big groups to meet and collaborate with felt extension panels to dampen sound and keep conversations private.