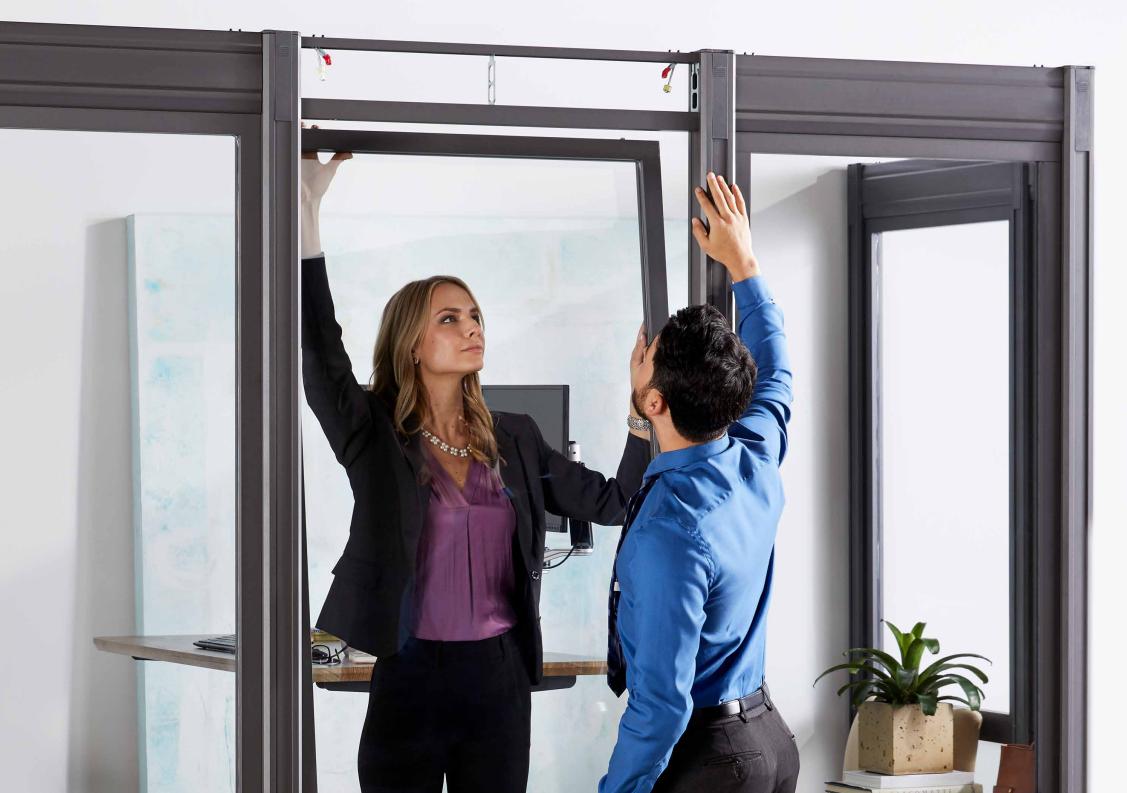

#### **Fast**

QuickFlex Walls are designed from the ground up to assemble quickly. There's no need for licensed experts, specialized tools, or building permits. You can practically have an office setup faster than it takes to get a contractor on the phone.

#### **Simple**

QuickFlex Walls assemble and reassemble in minutes, so you can create personalized spaces that work for all your business needs. The special post-and-panel system is simple enough for anyone to set up, saving you time and money on installation.

#### **Quick-Locking System**

Patented design for easy setup means no special tools or professional crew required, saving you time and money on installation and reconfiguration.