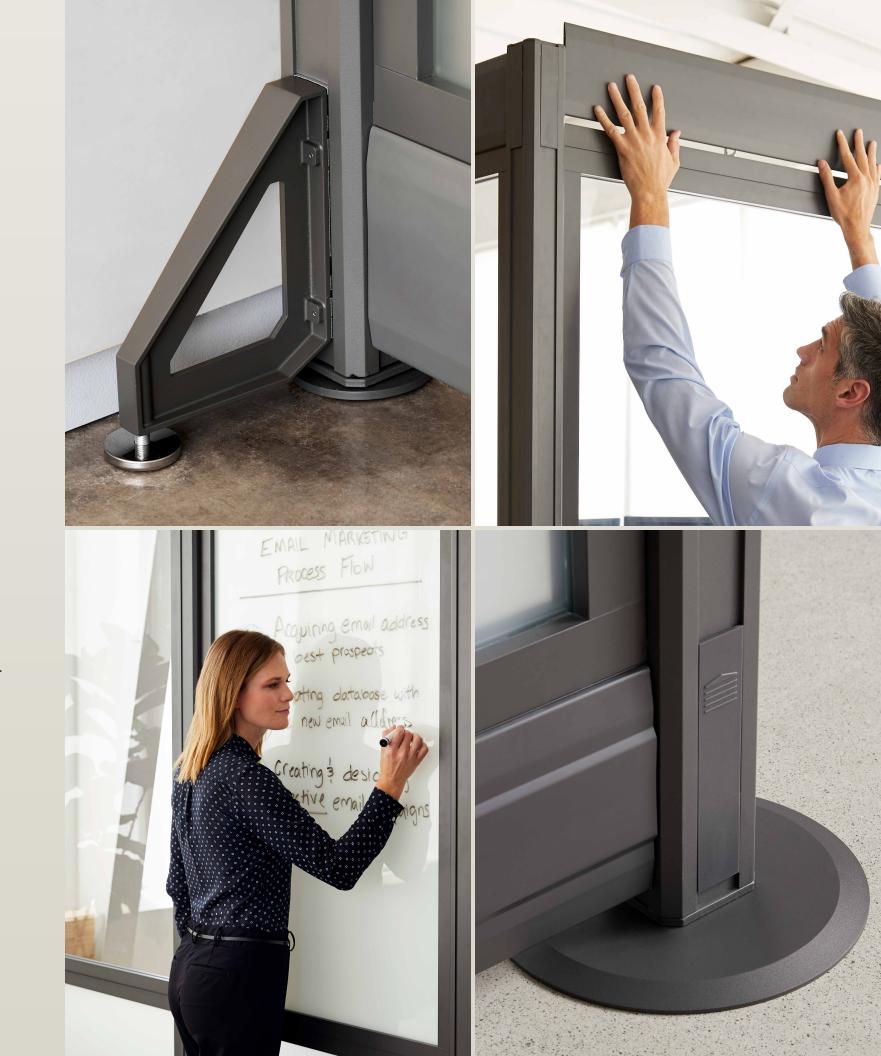

#### **Choose Your Frame**

#### **Choose Your Finish**

Choose between slate or silver frames, then select from functional finishes like clear or frosted writeable glass or sound-dampening, felt panels.

#### **Choose Your Panel**

#### **Stability Brace**

Low-profile attachment for additional stability.

Bolts to floor to provide stability in compliance with seismic code requirements.

Designed to distribute weight for maximum stability.

Easily add electrical outlets to any room with a wall-mounted Power Strip.

Attaches along the top to link panels for strength.

24" or 36" height panels attach to increase privacy and sound dampening.