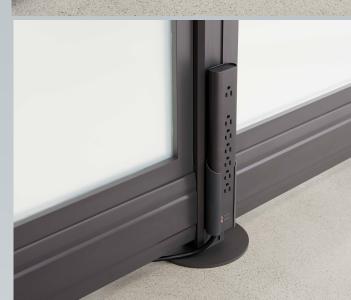

Easily add electrical outlets to any room with a wall-mounted Power Strip.

Attaches along the top to link panels for strength.

24" or 36" height panels attach to increase privacy and sound dampening.