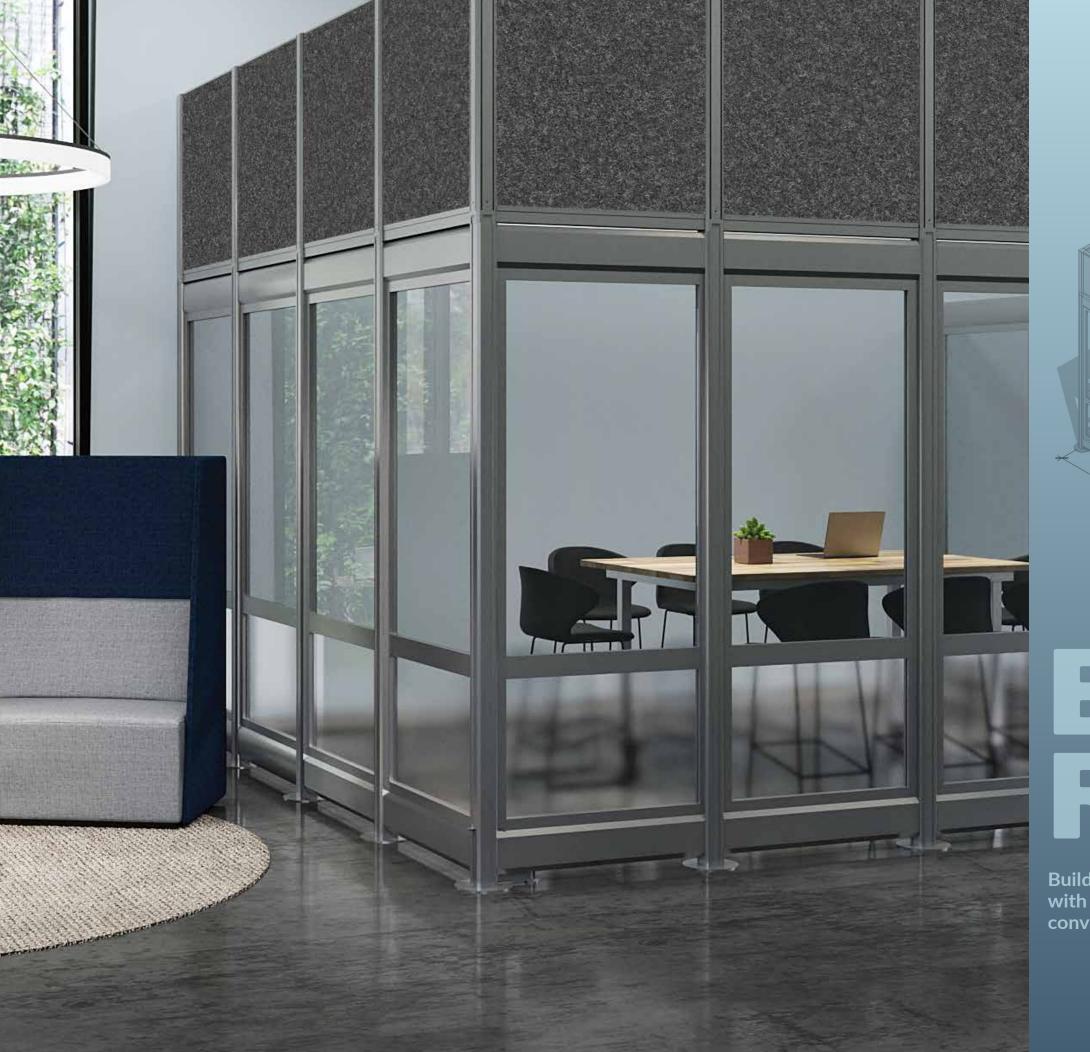

#### **Modular Design**

Choose from full or split panels available in a variety of functional surfaces like writeable glass for whiteboards or felt panels for privacy and sound absorption.

#### **Choose Your Finish**

Choose between slate or silver frames, then select from functional finishes like clear or frosted writeable glass or sound-dampening, felt panels.

Easily add electrical outlets to any room with a wall-mounted Power Strip.

Attaches along the top to link panels for strength.

24" or 36" height panels attach to increase privacy and sound dampening.