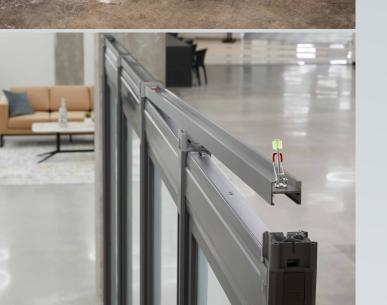

#### **Quick-Locking System**

Patented design for easy setup means no special tools or professional crew required, saving you time and money on installation and reconfiguration.

#### **Stability Brace**

Low-profile attachment for additional stability.

Bolts to floor to provide stability in compliance with seismic code requirements.

Designed to distribute weight for maximum stability.