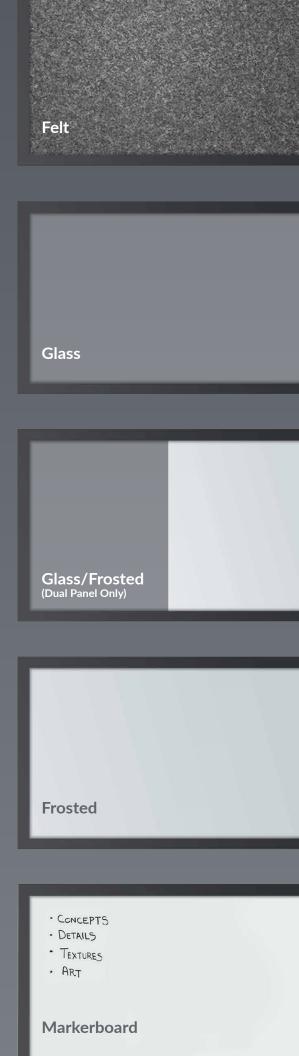

#### **Flexible**

Now you can add rooms or divide spaces as your business changes without being restricted to drywall and structural elements. Plus, you can mix panel finishes to include clear, frosted, whiteboard, and felt to create the look that's right for you.

#### **Modular Design**

Choose from full or split panels available in a variety of functional surfaces like writeable glass for whiteboards or felt panels for privacy and sound absorption.

#### **Choose Your Finish**

Choose between slate or silver frames, then select from functional finishes like clear or frosted writeable glass or sound-dampening, felt panels.

#### **Choose Your Panel**