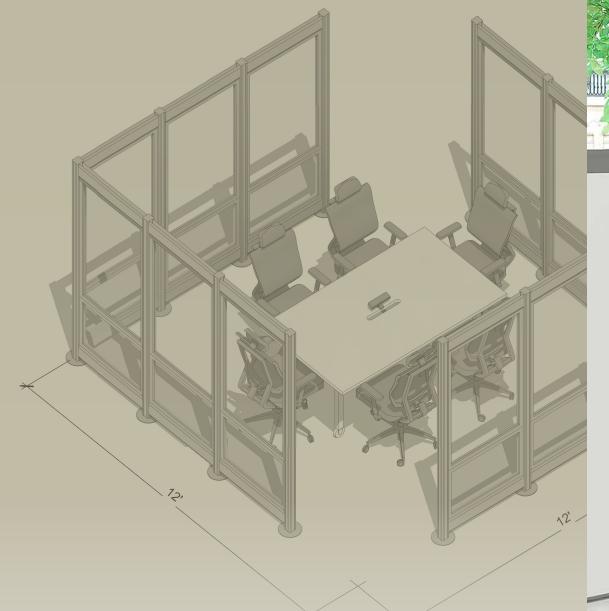

## MEETING SPACES

Combine walls, meeting tables, or soft seating to create inviting spaces where people can gather to collaborate or simply escape and recharge.

## BOARD ROOM

Build a large space for big groups to meet and collaborate with felt extension panels to dampen sound and keep conversations private.