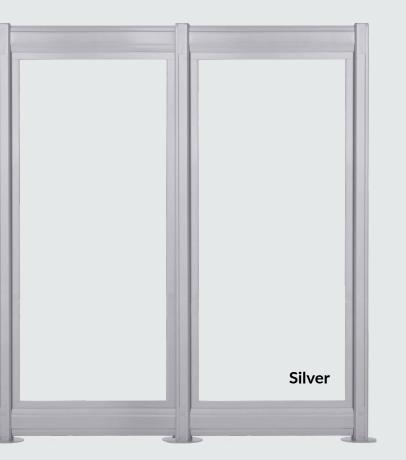

#### **Choose Your Frame**

#### **Choose Your Finish**

Choose between slate or silver frames, then select from functional finishes like clear or frosted writeable glass or sound-dampening, felt panels.