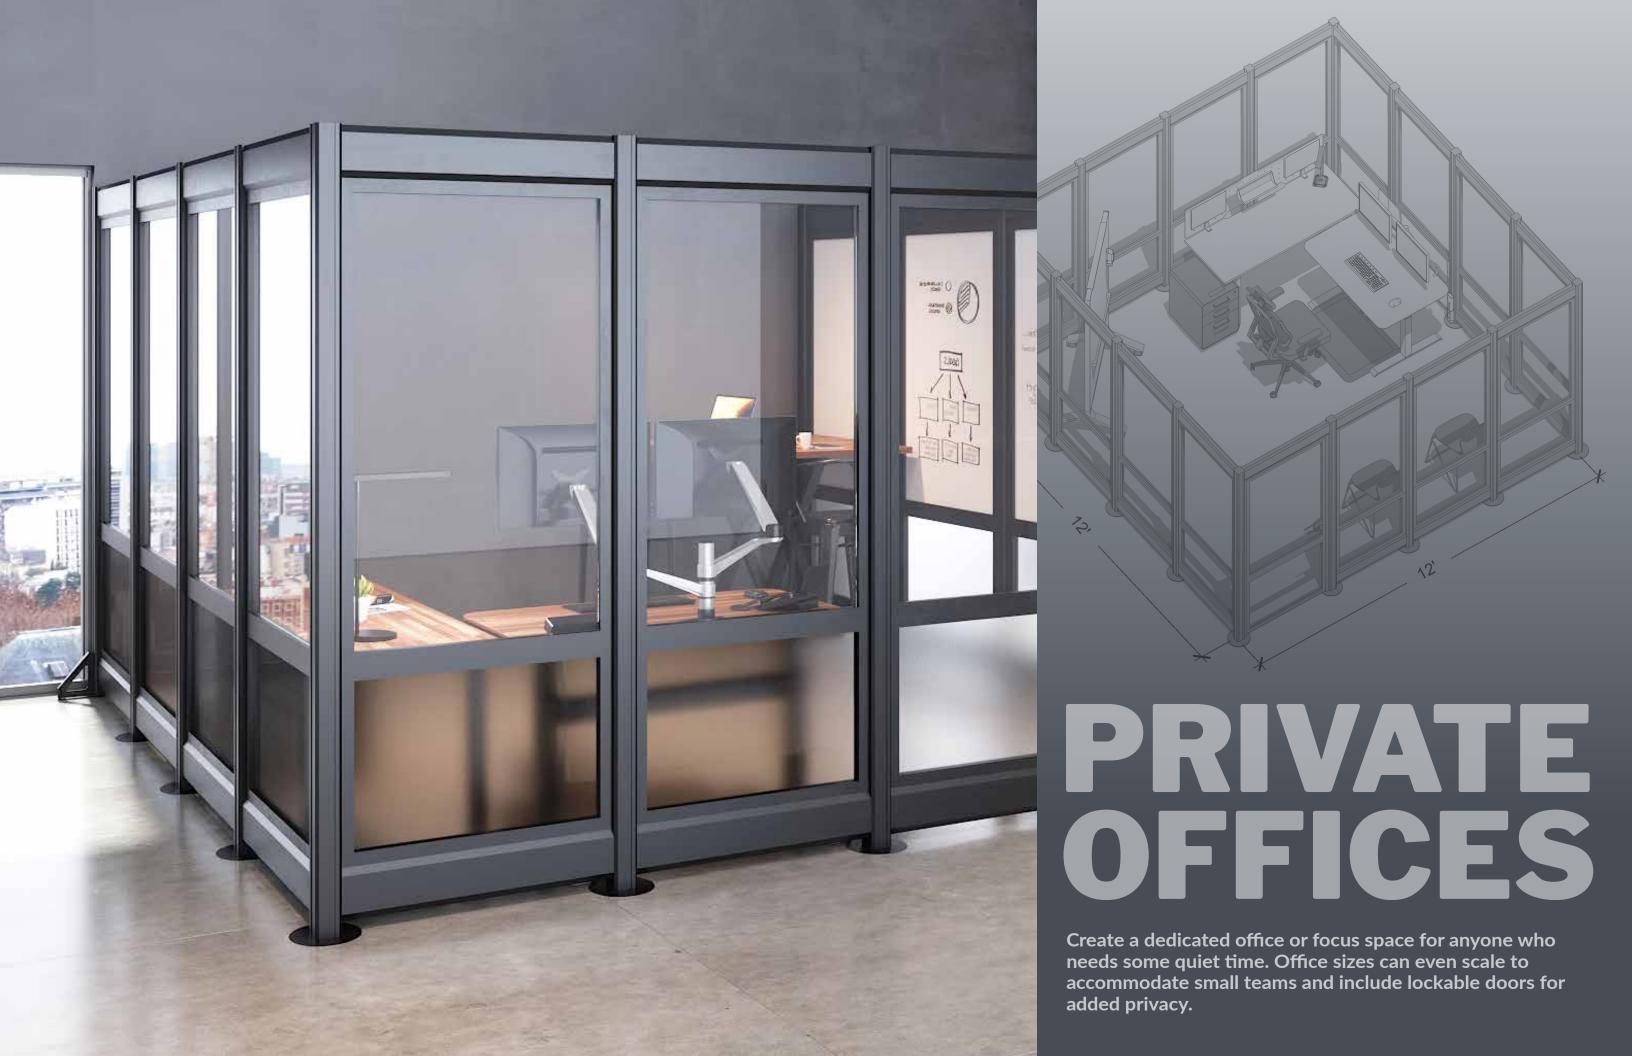

UL1286 Listed, UL723 Certified (Felt Panels Only), and SGCC Certified (Glass Panels Only).



#### **Choose Your Frame**





#### **Choose Your Finish**

Choose between slate or silver frames, then select from functional finishes like clear or frosted writeable glass or sound-dampening, felt panels.

#### **Choose Your Panel**









## STABLE & EXTENDABLE



#### **Stability Brace**

Low-profile attachment for additional stability.



Bolts to floor to provide stability in compliance with seismic code requirements.





Designed to distribute weight for maximum stability.



Easily add electrical outlets to any room with a wall-mounted Power Strip.





Attaches along the top to link panels for strength.



24" or 36" height panels attach to increase privacy and sound dampening.









## MEETING SPACES

Combine walls, meeting tables, or soft seating to create inviting spaces where people can gather to collaborate or simply escape and recharge.







## BOARD ROOM

Build a large space for big groups to meet and collaborate with felt extension panels to dampen sound and keep conversations private.

#### Free Space Plan

It all starts with a plan. Our in-house design team can quickly create solutions customized to your unique needs and show you how to evolve your space, so it works for you today, tomorrow, and into the future.

#### **Easy Ordering**

You don't have to find a dealer or wait around for confusing quotes. Simply call and work directly with a dedicated Customer Success Manager to quote, order, and project manage your installation.

#### Fast Delivery & In