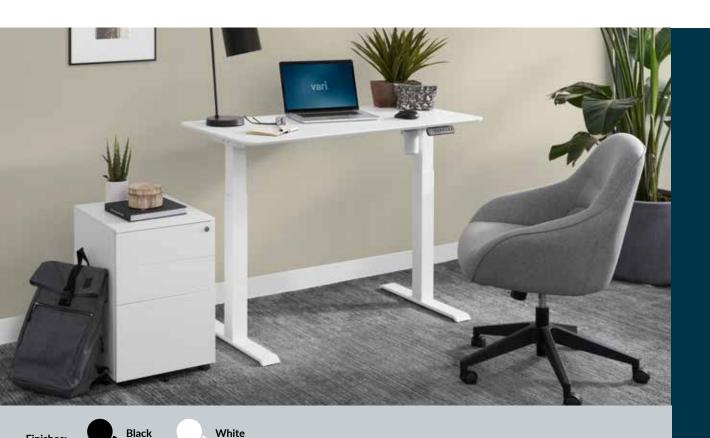

## **Essential Electric Standing Desk 48x24**

The Essential Electric Standing Desk is the budget-friendly sit-stand solution designed to elevate your home office workspace. The sturdy, T-Style legs provide stability and smoothly lift the desk to any height from 27 ½" - 47 ½". The programmable memory settings allow you to set your favorite heights for sitting or standing, and the 3D laminate desktop is durable and easy to clean.

- All Tools and Hardware Are Included for **Easy Assembly**
- 4 Programmable Memory Settings with **LED Display**
- T-Style Legs for Stability
- Smooth, Two-Stage Lift from 27 ½" to 47 ½"
- Supports up to 150 lb (68 kg)
- Tested to BIFMA Standards

48" (122 cm) 24" (61 cm)

White

Finishes: