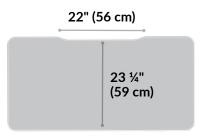

## **Essential Electric Standing Desk 48x24**





The Essential Electric Standing Desk is the budget-friendly sit-stand solution designed to elevate your home office workspace. The sturdy, T-Style legs provide stability and smoothly lift the desk to any height from 27 ½" - 47 ½". The programmable memory settings allow you to set your favorite heights for sitting or standing, and the 3D laminate desktop is durable and easy to clean.

- All Tools and Hardware Are Included for **Easy Assembly**
- 4 Programmable Memory Settings with **LED Display**
- T-Style Legs for Stability
- Smooth, Two-Stage Lift from 27 ½" to 47 ½"
- Supports up to 150 lb (68 kg)
- Tested to BIFMA Standards

48" (122 cm) 24" (61 cm)

White

Finishes: