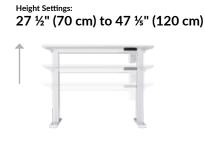

## **Essential Electric Standing Desk 48x24**

The Essential Electric Standing Desk is the budget-friendly sit-stand solution designed to elevate your home office workspace. The sturdy, T-Style legs provide stability and smoothly lift the desk to any height from 27 ½" - 47 ½". The programmable memory settings allow you to set your favorite heights for sitting or standing, and the 3D laminate desktop is durable and easy to clean.

- All Tools and Hardware Are Included for **Easy Assembly**
- 4 Programmable Memory Settings with **LED Display**
- T-Style Legs for Stability
- Smooth, Two-Stage Lift from 27 ½" to 47 ½"
- Supports up to 150 lb (68 kg)
- Tested to BIFMA Standards