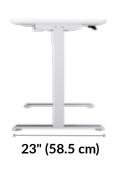

## **Essential Electric Standing Desk 48x24**





The Essential Electric Standing Desk is the budget-friendly sit-stand solution designed to elevate your home office workspace. The sturdy, T-Style legs provide stability and smoothly lift the desk to any height from 27 ½" - 47 ½". The programmable memory settings allow you to set your favorite heights for sitting or standing, and the 3D laminate desktop is durable and easy to clean.

- All Tools and Hardware Are Included for **Easy Assembly**
- 4 Programmable Memory Settings with **LED Display**
- T-Style Legs for Stability
- Smooth, Two-Stage Lift from 27 ½" to 47 ½"
- Supports up to 150 lb (68 kg)
- Tested to BIFMA Standards

48" (122 cm) 24" (61 cm)

White

Finishes: