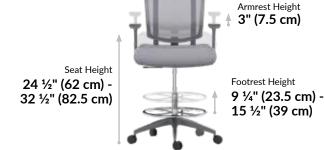

- Seat is Height-Adjustable from 24 ½" to 32 ½"
- · Adjustable Armrests and Footrest Ring
- Assembles in Minutes with All Tools Included
- Weight Capacity of up to 300 lb
- Casters Work on Carpeted or Wood Floors
- GreenGuard and GreenGuard Gold Certified

Finishes:

Back Height 45 ¼" (115 cm) -53" (135 cm)

Grey

20" (51 cm)

20" (51 cm)