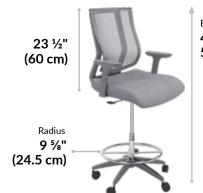

- Seat is Height-Adjustable from 24 ½" to 32 ½"
- · Adjustable Armrests and Footrest Ring
- Assembles in Minutes with All Tools Included
- Weight Capacity of up to 300 lb
- Casters Work on Carpeted or Wood Floors
- GreenGuard and GreenGuard Gold Certified

Finishes:

Back Height 45 ¼" (115 cm) -53" (135 cm)

Grey

20" (51 cm)

20" (51 cm)