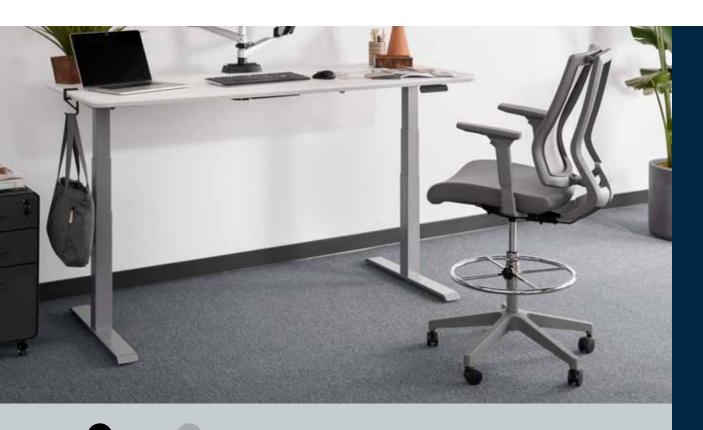

## **Drafting Chair**

Our drafting chair provides ergonomic comfort and support for those who like to work at a higher level. The reinforced mesh back for breathability and a pivoting backrest offer superior comfort and maximum lumbar support. Featuring adjustable settings for the seat, armrests, and footrest ring, it's customizable for the perfect fit. With no-tool assembly and casters that work on carpet or wood floors, it's a simple, flexible addition to any workspace.

- Seat is Height-Adjustable from 24 ½" to 32 ½"
- · Adjustable Armrests and Footrest Ring
- Assembles in Minutes with All Tools Included
- Weight Capacity of up to 300 lb
- Casters Work on Carpeted or Wood Floors
- GreenGuard and GreenGuard Gold Certified