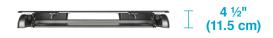

# CubePlus<sup>™</sup> 40 black

The CubePlus 40 is a slightly scaled-down version of our popular CubePlus 48, and built with the size of the standard cubicle in mind. With a slide-out keyboard tray and a 22 ½" (57 cm) depth, it's slim enough to use in the wings of a standard cubicle, while still offering complete comfort and stability in either the standing or sitting position.

### **PRODUCT SPECIFICATIONS**



Top Surface Measures 40"(W) x 15"(D) 101.5 cm(W) x 38 cm(D)



Supports up to 35 lb (15.8 kg)



Spring-Assisted Lift



Footprint Measures 40"(W) x 22.5"(D) 101.5 cm(W) x 57 cm(D)

#### **KEY FEATURES**



Fully Assembled, No Installation Needed



Dual-Monitor Compatible



9 Height Settings

## FINISHES













35" (89 cm) Max extension

#### 17 ½" (46 cm)







For patent and trademark information, visit VARIDESK.com/patents ©2018 VARIDESK®. All Rights Reserved.