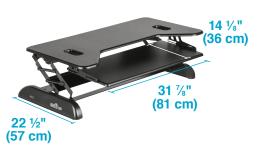

# CubePlus<sup>™</sup> 40 black

The CubePlus 40 is a slightly scaled-down version of our popular CubePlus 48, and built with the size of the standard cubicle in mind. With a slide-out keyboard tray and a 22 ½" (57 cm) depth, it's slim enough to use in the wings of a standard cubicle, while still offering complete comfort and stability in either the standing or sitting position.

### **PRODUCT SPECIFICATIONS**

Top Surface Measures 40"(W) x 15"(D) 101.5 cm(W) x 38 cm(D)

Supports up to 35 lb (15.8 kg)

Spring-Assisted Lift

Footprint Measures 40"(W) x 22.5"(D) 101.5 cm(W) x 57 cm(D)