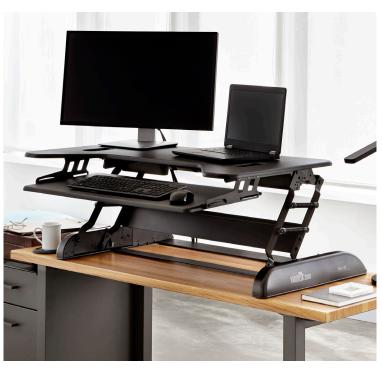

# CubePlus<sup>™</sup> 40 black

The CubePlus 40 is a slightly scaled-down version of our popular CubePlus 48, and built with the size of the standard cubicle in mind. With a slide-out keyboard tray and a 22 ½" (57 cm) depth, it's slim enough to use in the wings of a standard cubicle, while still offering complete comfort and stability in either the standing or sitting position.

#### **KEY FEATURES**

Fully Assembled, No Installation Needed

Dual-Monitor Compatible

9 Height Settings