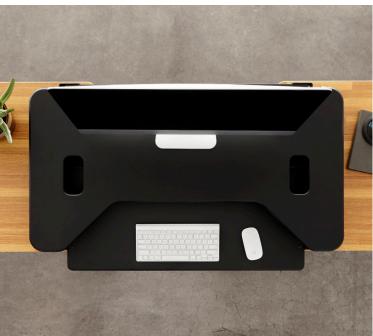

# CubePlus<sup>™</sup> 40 black

The CubePlus 40 is a slightly scaled-down version of our popular CubePlus 48, and built with the size of the standard cubicle in mind. With a slide-out keyboard tray and a 22 ½" (57 cm) depth, it's slim enough to use in the wings of a standard cubicle, while still offering complete comfort and stability in either the standing or sitting position.

#### **KEY FEATURES**

Fully Assembled, No Installation Needed

Dual-Monitor Compatible

9 Height Settings