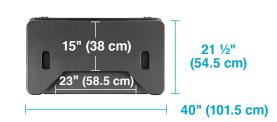

### **PRODUCT SPECIFICATIONS**

Top Surface Measures 40"(W) x 15"(D) 101.5 cm(W) x 38 cm(D)

Supports up to 35 lb (15.8 kg)

Spring-Assisted Lift

Footprint Measures 40"(W) x 22.5"(D) 101.5 cm(W) x 57 cm(D)