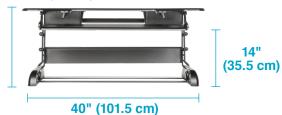

### **PRODUCT SPECIFICATIONS**

Top Surface Measures 40"(W) x 15"(D) 101.5 cm(W) x 38 cm(D)

Supports up to 35 lb (15.8 kg)

Spring-Assisted Lift

Footprint Measures 40"(W) x 22.5"(D) 101.5 cm(W) x 57 cm(D)