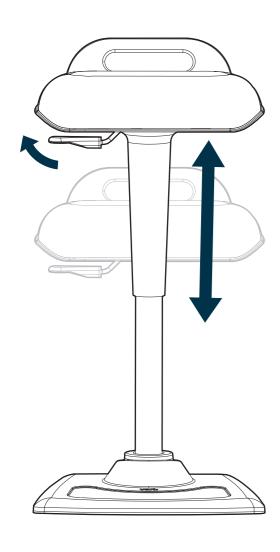

## **Active Seat**

Seat can maneuver side to side to ensure maximum comfort when sitting or standing.

Seat can lean forward to allow for sitting or leaning comfortably.

**CAUTION:** This product is intended for office use, limited to sitting and/or leaning only. Misuse may void warranty or cause injury.