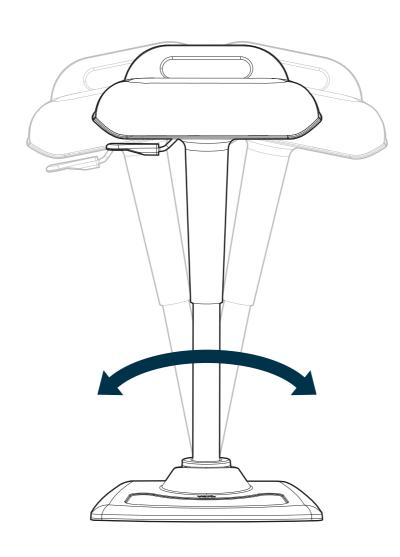

## **Active Seat**

Seat can maneuver side to side to ensure maximum comfort when sitting or standing.

Seat can lean forward to allow for sitting or leaning comfortably.

**CAUTION:** This product is intended for office use, limited to sitting and/or leaning only. Misuse may void warranty or cause injury.