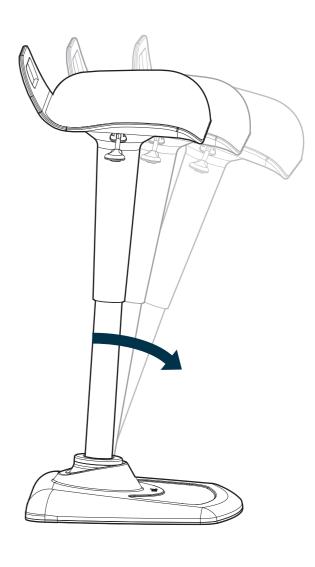

## **Active Seat**

Seat can maneuver side to side to ensure maximum comfort when sitting or standing.

Seat can lean forward to allow for sitting or leaning comfortably.

**CAUTION:** This product is intended for office use, limited to sitting and/or leaning only. Misuse may void warranty or cause injury.