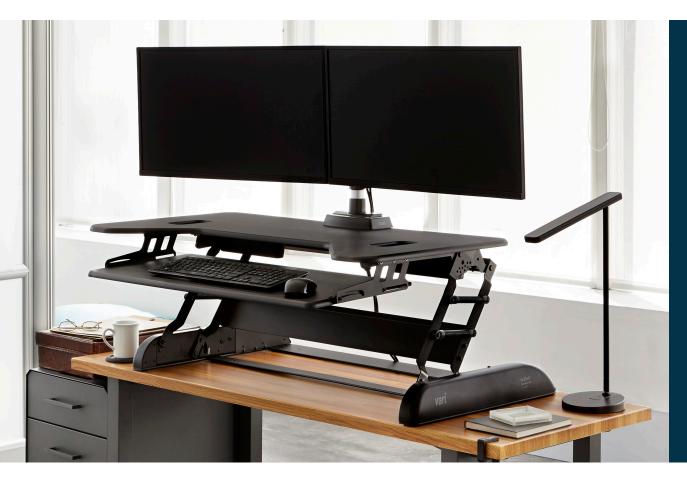

## VariDesk<sup>®</sup> Cube Plus<sup>™</sup> 40

The VariDesk® CubePlus ™ 40 is the perfect sit-stand solution for narrow desks or cubicle setups. With a slide-out keyboard tray and a 22 ½" (57 cm) depth, it's slim enough to use in the wings of a standard cubicle, while still offering comfort and stability whether sitting or standing.

- Fully Assembled, No Installation Needed
- Supports up to 35 lb (15.8 kg)
- Dual-Monitor Compatible
- 9 Height Settings
- Spring-Assisted Lift

Max Extension: 35" (89 cm)

Height Settings: 4 ½" (11.5 cm) to 17 ½" (44.5 cm)