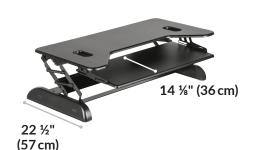

## VariDesk<sup>®</sup> Cube Plus<sup>™</sup> 40

The VariDesk® CubePlus ™ 40 is the perfect sit-stand solution for narrow desks or cubicle setups. With a slide-out keyboard tray and a 22 ½" (57 cm) depth, it's slim enough to use in the wings of a standard cubicle, while still offering comfort and stability whether sitting or standing.

- Fully Assembled, No Installation Needed
- Supports up to 35 lb (15.8 kg)
- Dual-Monitor Compatible
- 9 Height Settings
- Spring-Assisted Lift

Max Extension: 35" (89 cm)

Height Settings: 4 ½" (11.5 cm) to 17 ½" (44.5 cm)