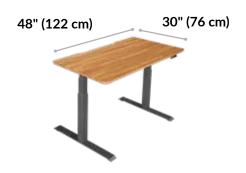

## **Electric Standing Desk 48x30**

We created the Electric Standing Desk to be durable and do something no other electric standing desk can do—assemble in under 5 minutes. Each desk is designed to last, featuring sturdy T-Style legs for enhanced stability and a contractor-grade laminate finish that's easy to clean. Memory settings and an LED display make it easy to adjust to any height from 25"–50 ½". With multiple finishes that showcase its stylish chamfered edges, there's a look that's sure to fit your style. Don't forget to pair your desk with our accessories, including our monitor arms, standing mats, and more, to create a complete workspace.