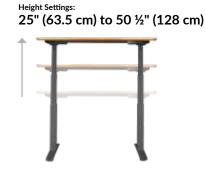

## **Electric Standing Desk 48x30**

We created the Electric Standing Desk to be durable and do something no other electric standing desk can do—assemble in under 5 minutes. Each desk is designed to last, featuring sturdy T-Style legs for enhanced stability and a contractor-grade laminate finish that's easy to clean. Memory settings and an LED display make it easy to adjust to any height from 25"–50 ½". With multiple finishes that showcase its stylish chamfered edges, there's a look that's sure to fit your style. Don't forget to pair your desk with our accessories, including our monitor arms, standing mats, and more, to create a complete workspace.