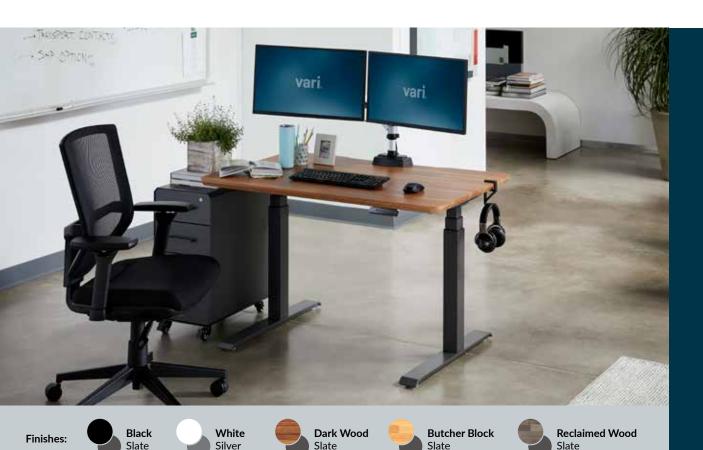

## **Electric Standing Desk 48x30**

We created the Electric Standing Desk to be durable and do something no other electric standing desk can do—assemble in under 5 minutes. Each desk is designed to last, featuring sturdy T-Style legs for enhanced stability and a contractor-grade laminate finish that's easy to clean. Memory settings and an LED display make it easy to adjust to any height from 25"–50 ½". With multiple finishes that showcase its stylish chamfered edges, there's a look that's sure to fit your style. Don't forget to pair your desk with our accessories, including our monitor arms, standing mats, and more, to create a complete workspace.

- Assembles in 5 Minutes or Less
- 4 Programmable Memory Settings with LED Display
- T-Style Leg with Heavy-Duty Steel Foot for Enhanced Stability
- Supports up to 220 lb (99.8 kg)
- UL962 Listed, UL Certified to BIFMA Standards, and Greenguard and Greenguard Gold Certified