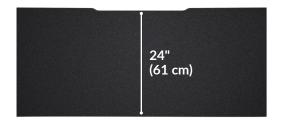

## **Table 60x24**

## vari

The Table 60x24 gives anyone a complete base of operations, with plenty of room for a dual-monitor setup, keyboard, mouse, and more. It can be assembled in minutes and used as an individual workstation or paired with another desk as a return for more space. This desk also features legs that can link multiple desks together through our QuickGrip hand-bolt system, easily creating a seamless benching application of workstations.