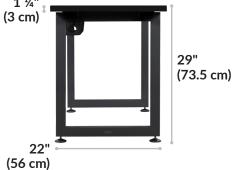

## **Table 60x24**

## vari

The Table 60x24 gives anyone a complete base of operations, with plenty of room for a dual-monitor setup, keyboard, mouse, and more. It can be assembled in minutes and used as an individual workstation or paired with another desk as a return for more space. This desk also features legs that can link multiple desks together through our QuickGrip hand-bolt system, easily creating a seamless benching application of workstations.