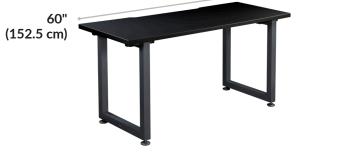

## **Table 60x24**

## vari

The Table 60x24 gives anyone a complete base of operations, with plenty of room for a dual-monitor setup, keyboard, mouse, and more. It can be assembled in minutes and used as an individual workstation or paired with another desk as a return for more space. This desk also features legs that can link multiple desks together through our QuickGrip hand-bolt system, easily creating a seamless benching application of workstations.