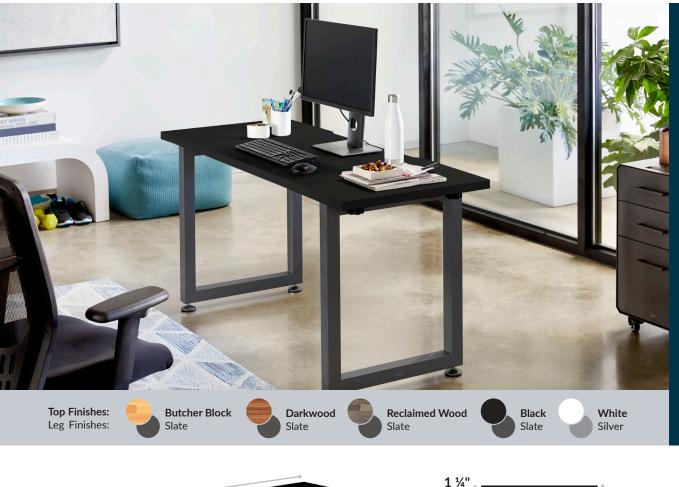

## **Table 60x24**

## vari

The Table 60x24 gives anyone a complete base of operations, with plenty of room for a dual-monitor setup, keyboard, mouse, and more. It can be assembled in minutes and used as an individual workstation or paired with another desk as a return for more space. This desk also features legs that can link multiple desks together through our QuickGrip hand-bolt system, easily creating a seamless benching application of workstations.

- Can Link Multiple Desks for Benching Configuration
- Assembles Quickly and Easily
- Cable Managment Tray
- Durable Laminate Finish
- Supports up to 300 lb (136 kg)