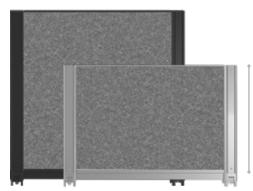

Panel Finish: Trim Finish:

Panel Height 36" (91.5 cm)

Panel Height 24" (61 cm)

Panel Widths (measured center of post to center of post) 30" (76 cm) (Above Door-Adjacent Panels)

34" (86.5 cm) (Above Standard Panels) 36" (91.5 cm) (Above Door Panels)

Stability Rail Height 2" (5 cm)

Post Depth

3" (7.5 cm)