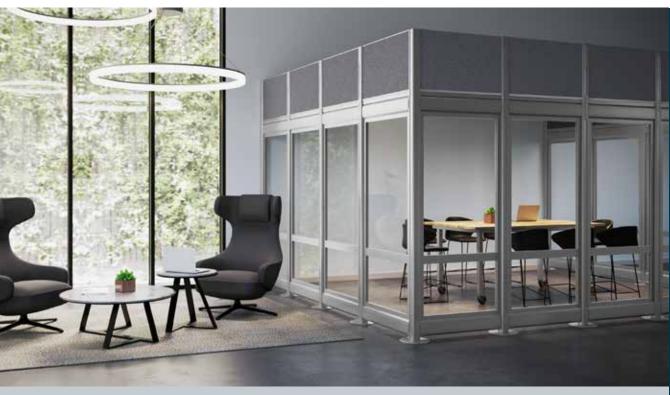

## **QuickFlex Walls® Felt Extension Panels**

QuickFlex Walls® Felt Extension Panels are designed to easily attach to the top of our QuickFlex Walls to provide privacy sound absorption, creating a quiet place for focus work. The panels are made with sounddampening PET felt and, like our walls, they are easy to attach or remove so you can adapt your meeting spaces as your needs change.

- Extends the Height of QuickFlex Walls
- Offers Privacy and Sound Dampening
- Quickly Attach or Remove Extension Panels
- Available in Slate or Silver Finish
- Available in 2 Heights (24" and 36")
- Available in 3 Widths (30", 34", and 36")