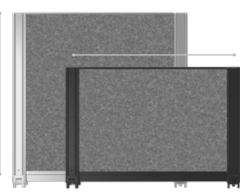

Panel Finish: Trim Finish:

Panel Height 36" (91.5 cm)

Panel Height 24" (61 cm)

Panel Widths (measured center of post to center of post) 30" (76 cm) (Above Door-Adjacent Panels)

34" (86.5 cm) (Above Standard Panels) 36" (91.5 cm) (Above Door Panels)

Stability Rail Height 2" (5 cm)

Post Depth

3" (7.5 cm)