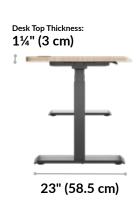

- Curved and Rounded Front Edge of Desk Top
- Cable Management Grommets for Streamlined Wiring
- · Assembles in Minutes with All Tools Included
- · Easy-to-Clean, Durable Laminate Finish
- Adjust to Any Height from 25" 50 1/2"
- 4 Programmable Height Settings
- Supports up to 200 lb (90.72 kg)
- Meets or Exceeds BIFMA Standards