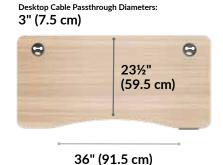

## **Ergo Electric Standing Desk 54x26**

The Ergo Electric Standing Desk 54x26 is key to a healthier and more productive workspace. The ergonomic design of the desk's rounded waterfall edge offers enhanced posture and a comfortable place to rest your forearms with less wrist stress. Desktop passthroughs with grommets help organize cables. Expect the same top-tier, commercial-grade benefits of our other electric standing desks, like sturdy T-Style legs, powerful electric motor, and programmable height settings.

- Curved and Rounded Front Edge of Desk Top
- Cable Management Grommets for Streamlined Wiring
- · Assembles in Minutes with All Tools Included
- · Easy-to-Clean, Durable Laminate Finish
- Adjust to Any Height from 25" 50 1/2"
- 4 Programmable Height Settings
- Supports up to 200 lb (90.72 kg)
- Meets or Exceeds BIFMA Standards