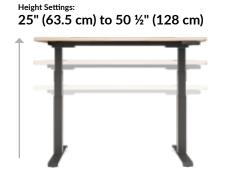

- Curved and Rounded Front Edge of Desk Top
- Cable Management Grommets for Streamlined Wiring
- · Assembles in Minutes with All Tools Included
- · Easy-to-Clean, Durable Laminate Finish
- Adjust to Any Height from 25" 50 1/2"
- 4 Programmable Height Settings
- Supports up to 200 lb (90.72 kg)
- Meets or Exceeds BIFMA Standards