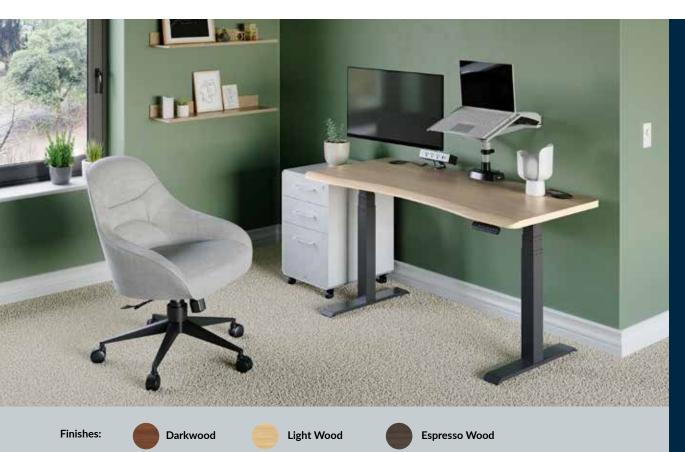

## **Ergo Electric Standing Desk 54x26**

The Ergo Electric Standing Desk 54x26 is key to a healthier and more productive workspace. The ergonomic design of the desk's rounded waterfall edge offers enhanced posture and a comfortable place to rest your forearms with less wrist stress. Desktop passthroughs with grommets help organize cables. Expect the same top-tier, commercial-grade benefits of our other electric standing desks, like sturdy T-Style legs, powerful electric motor, and programmable height settings.

- Curved and Rounded Front Edge of Desk Top
- Cable Management Grommets for Streamlined Wiring
- · Assembles in Minutes with All Tools Included
- · Easy-to-Clean, Durable Laminate Finish
- Adjust to Any Height from 25" 50 1/2"
- 4 Programmable Height Settings
- Supports up to 200 lb (90.72 kg)
- Meets or Exceeds BIFMA Standards