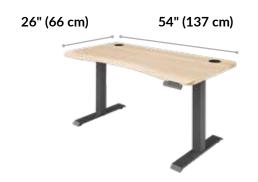

- Curved and Rounded Front Edge of Desk Top
- Cable Management Grommets for Streamlined Wiring
- · Assembles in Minutes with All Tools Included
- · Easy-to-Clean, Durable Laminate Finish
- Adjust to Any Height from 25" 50 1/2"
- 4 Programmable Height Settings
- Supports up to 200 lb (90.72 kg)
- Meets or Exceeds BIFMA Standards