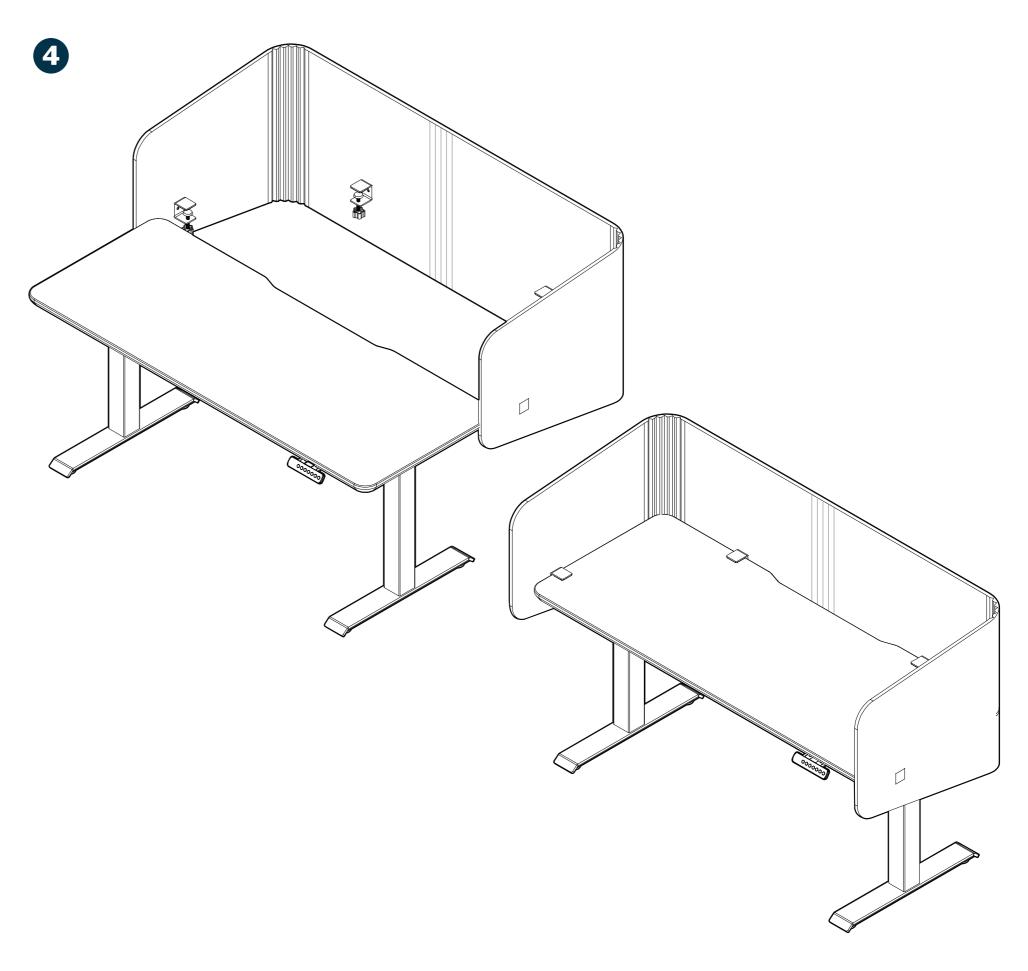

On the inside, align the two holes in the **CLAMP** and insert the **SCREWS**. Use a Phillips head screwdriver to tighten. Repeat this step for the remaining Clamps.

Slide the **CLAMPS** onto the edge of the worksurface and turn the knobs to secure the **DESK SURROUND** to the desk.