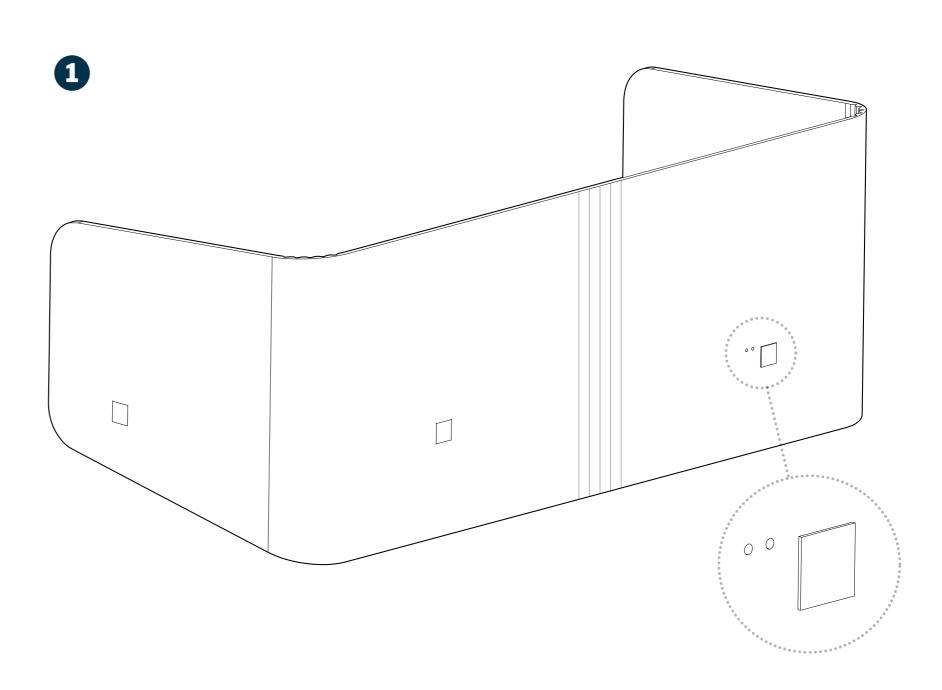

## **Privacy Desk Surrounds**

Privacy Desk Surround 60 Tall Privacy Desk Surround 60 Privacy Desk Surround 72

• PHILLIPS SCREWDRIVER

Remove the surround from the box and unfold it. Push the protruding edges of the **CLAMP PLATE** into the holes in the desk surround. Use two **CLAMP PLATES** on the back and one on each side.