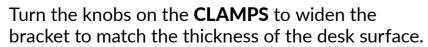

On the inside, align the two holes in the **CLAMP** and insert the **SCREWS**. Use a Phillips head screwdriver to tighten. Repeat this step for the remaining Clamps.

Slide the **CLAMPS** onto the edge of the worksurface and turn the knobs to secure the **DESK SURROUND** to the desk.