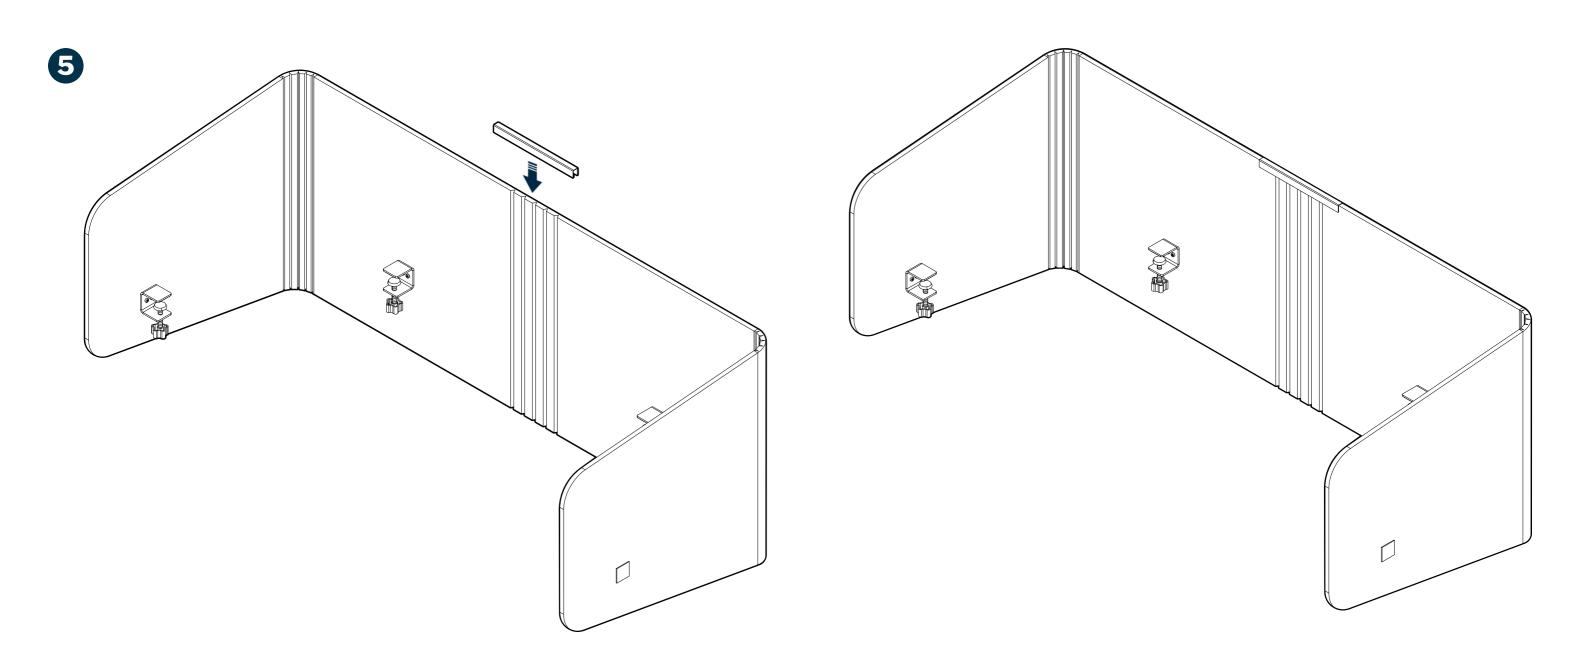

Slide the **CHANNEL COVER** onto the center of the **DESK SURROUND** to ensure it remains straight.