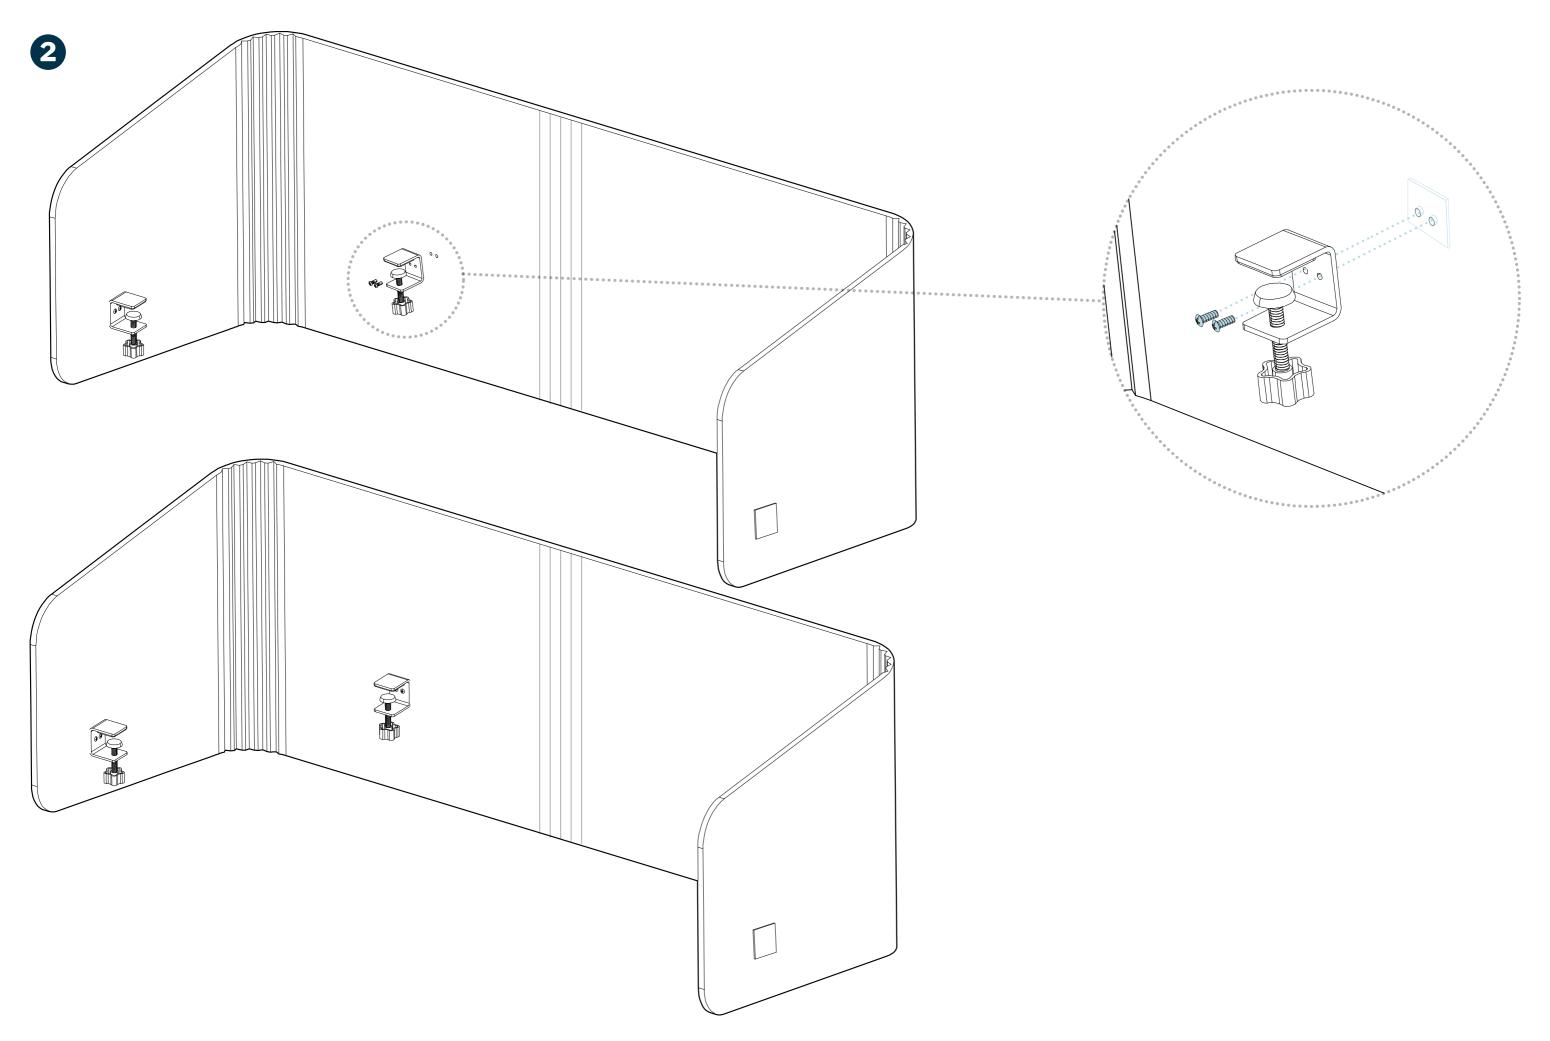

On the inside, align the two holes in the **CLAMP** and insert the **SCREWS**. Use a Phillips head screwdriver to tighten. Repeat this step for the remaining Clamps.

Slide the **CLAMPS** onto the edge of the worksurface and turn the knobs to secure the **DESK SURROUND** to the desk.