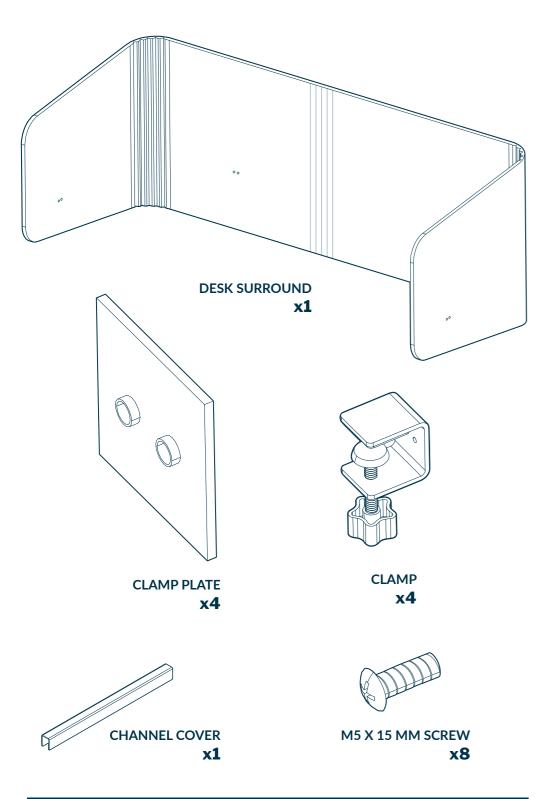

## **Privacy Desk Surrounds**

Privacy Desk Surround 60 Tall Privacy Desk Surround 60 Privacy Desk Surround 72

• PHILLIPS SCREWDRIVER

Remove the surround from the box and unfold it. Push the protruding edges of the **CLAMP PLATE** into the holes in the desk surround. Use two **CLAMP PLATES** on the back and one on each side.