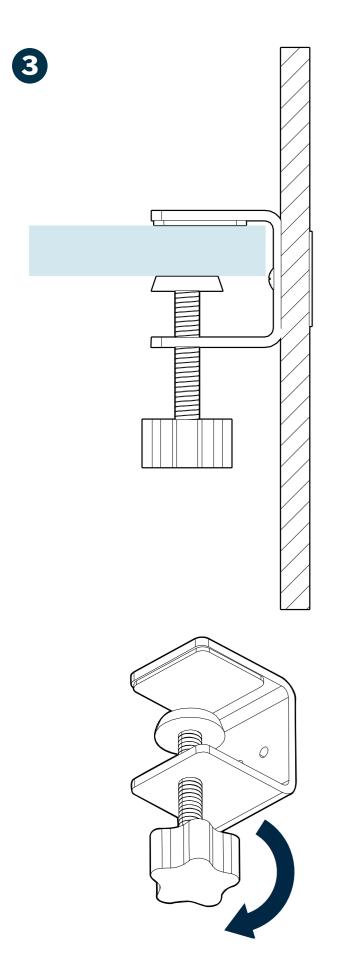

On the inside, align the two holes in the **CLAMP** and insert the **SCREWS**. Use a Phillips head screwdriver to tighten. Repeat this step for the remaining Clamps.

Slide the **CLAMPS** onto the edge of the worksurface and turn the knobs to secure the **DESK SURROUND** to the desk.