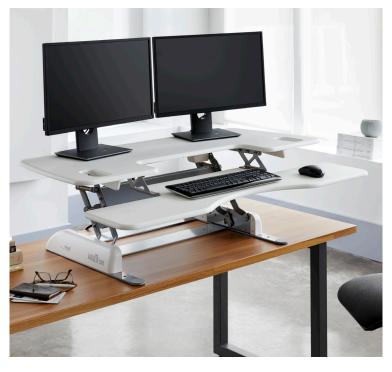

Item № 49967

If you like our two-tier design, but need room for multiple monitors or extra hardware, you'll want the ProPlus 48. It gives you 4 feet of work space and can hold up to 45 lb of gear while staying steady and solid at any height.

## **KEY FEATURES**

Fully Assembled, No Installation Needed

**Dual-Monitor Compatible** 

11 Height Settings