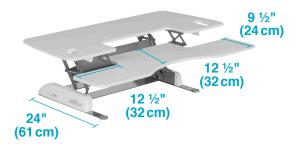

## **PRODUCT SPECIFICATIONS**

Top Surface Measures 48"(W) x 13.75"(D) 122 cm(W) x 35 cm(D)

Supports up to 45 lb (20.4 kg)

Spring-Assisted Lift

**Footprint Measures** 48"(W) x 29.75"(D) 122 cm(W) x 75.5 cm(D)