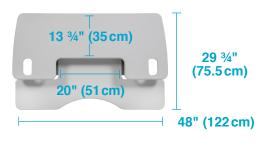

## **PRODUCT SPECIFICATIONS**

Top Surface Measures 48"(W) x 13.75"(D) 122 cm(W) x 35 cm(D)

Supports up to 45 lb (20.4 kg)

Spring-Assisted Lift

**Footprint Measures** 48"(W) x 29.75"(D) 122 cm(W) x 75.5 cm(D)