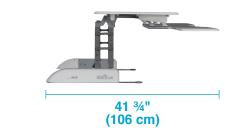

## **PRODUCT SPECIFICATIONS**

Top Surface Measures 48"(W) x 13.75"(D) 122 cm(W) x 35 cm(D)

Supports up to 45 lb (20.4 kg)

Spring-Assisted Lift

**Footprint Measures** 48"(W) x 29.75"(D) 122 cm(W) x 75.5 cm(D)