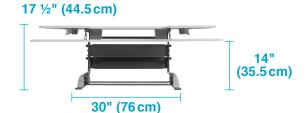

## **PRODUCT SPECIFICATIONS**

Top Surface Measures 48"(W) x 13.75"(D) 122 cm(W) x 35 cm(D)

Supports up to 45 lb (20.4 kg)

Spring-Assisted Lift

**Footprint Measures** 48"(W) x 29.75"(D) 122 cm(W) x 75.5 cm(D)