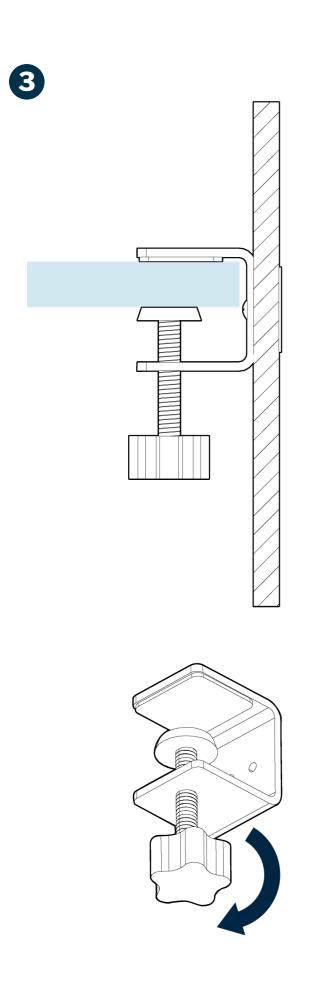

On the inside, align the two holes in the Clamp and insert the screws. Use a Phillips head screwdriver to tighten. Repeat this step for the remaining Clamps

Slide the Clamps onto the edge of the worksurface and turn the knobs to secure the Desk Surround to the desk.