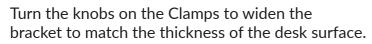

On the inside, align the two holes in the Clamp and insert the screws. Use a Phillips head screwdriver to tighten. Repeat this step for the remaining Clamps

Slide the Clamps onto the edge of the worksurface and turn the knobs to secure the Desk Surround to the desk.