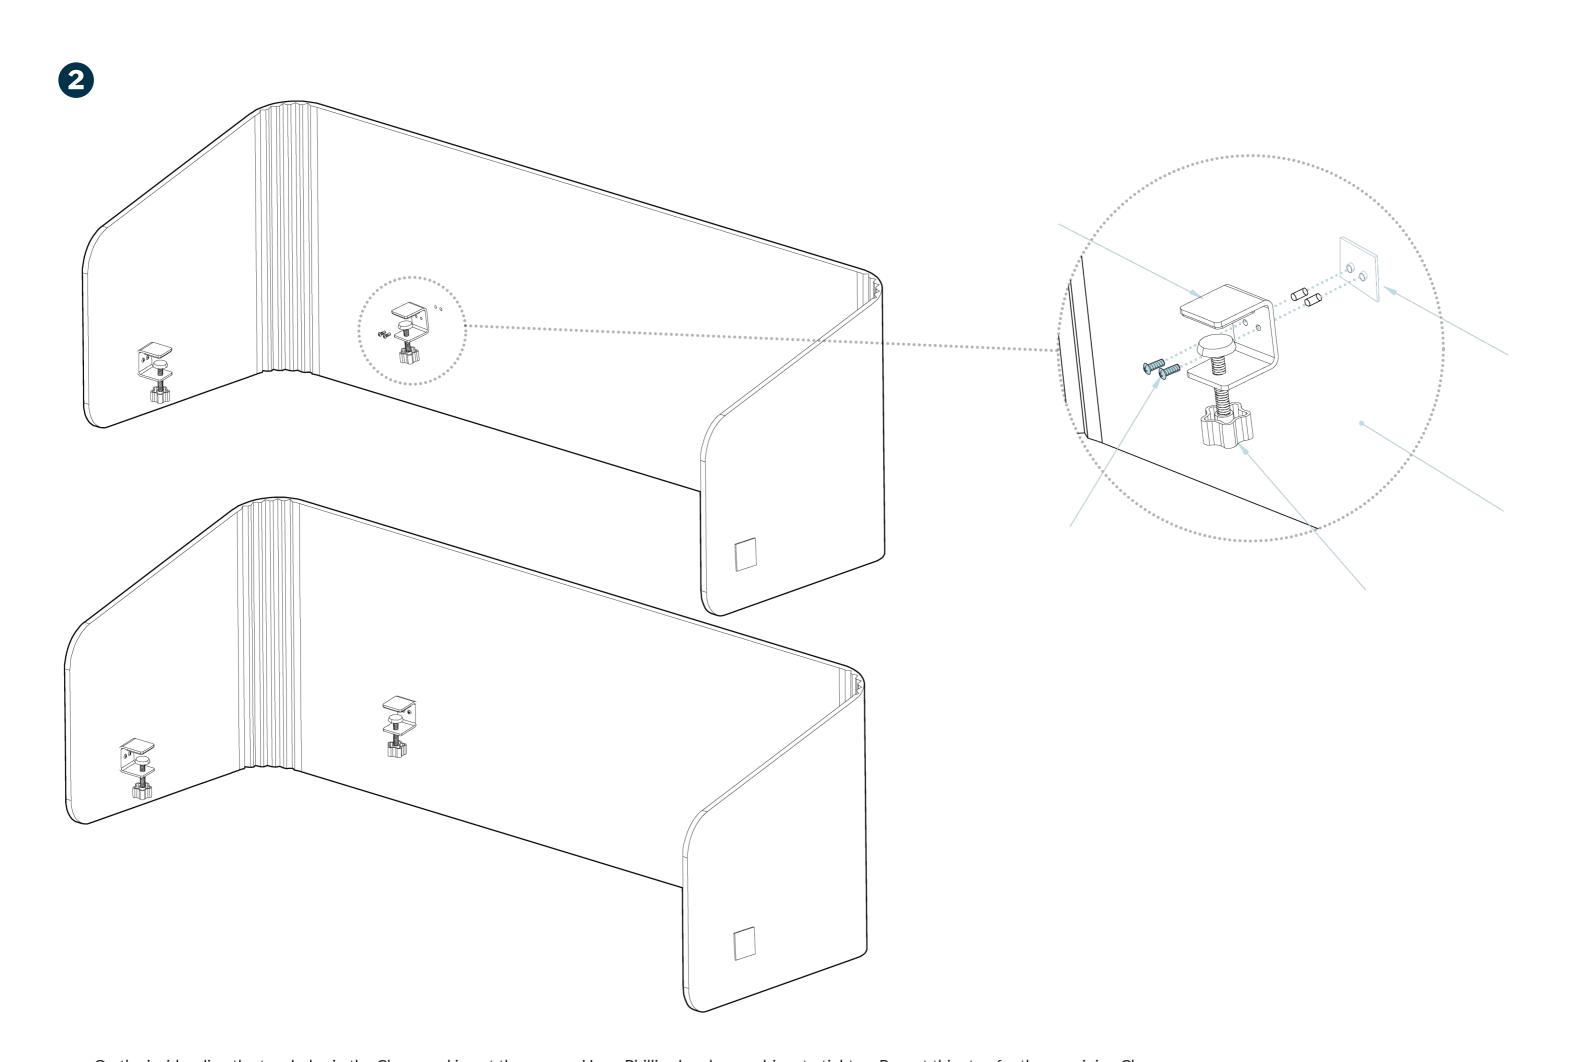

On the inside, align the two holes in the Clamp and insert the screws. Use a Phillips head screwdriver to tighten. Repeat this step for the remaining Clamps

Slide the Clamps onto the edge of the worksurface and turn the knobs to secure the Desk Surround to the desk.