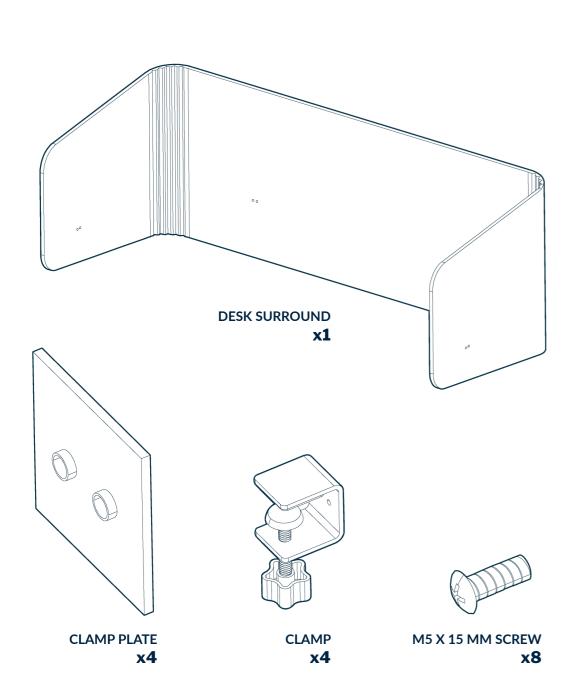

## **Privacy Desk Surround**

**Tools Needed (Not Included)** 

• PHILLIPS SCREWDRIVER

Push the protruding edges of the Clamp Plate into the holes in the desk surround. Use two Clamp Plates on the back and one on each side. Note: The Privacy Desk Surround is only compatible with Vari Electric Standing Desks 60" x 30" and 60" x 24".