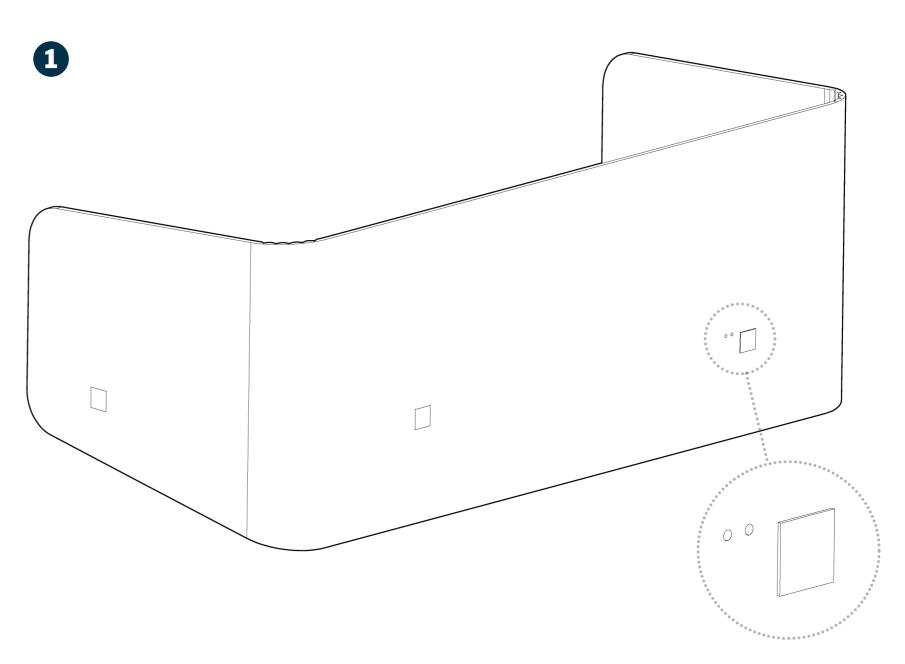

## **Privacy Desk Surround**

**Tools Needed (Not Included)** 

• PHILLIPS SCREWDRIVER

Push the protruding edges of the Clamp Plate into the holes in the desk surround. Use two Clamp Plates on the back and one on each side. Note: The Privacy Desk Surround is only compatible with Vari Electric Standing Desks 60" x 30" and 60" x 24".