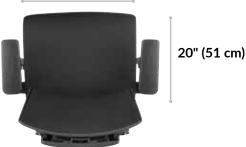

20" (51 cm)

For patent and trademark information, visit Vari.com/patents ©2020, 2021 Varidesk, LLC. All Rights Reserved.