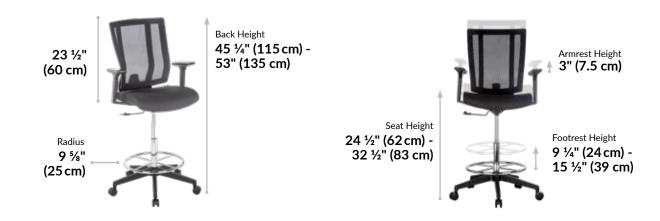

- Seat is Height-Adjustable from 24 ½" to 32 ½"
- Adjustable Seat, Armrests, and Footrest Ring
- Assembles in Minutes with No Tools Required
- Weight Capacity of up to 300 lb
- Casters Work on Carpeted or Wood Floors
- GreenGuard and GreenGuard Gold Certified