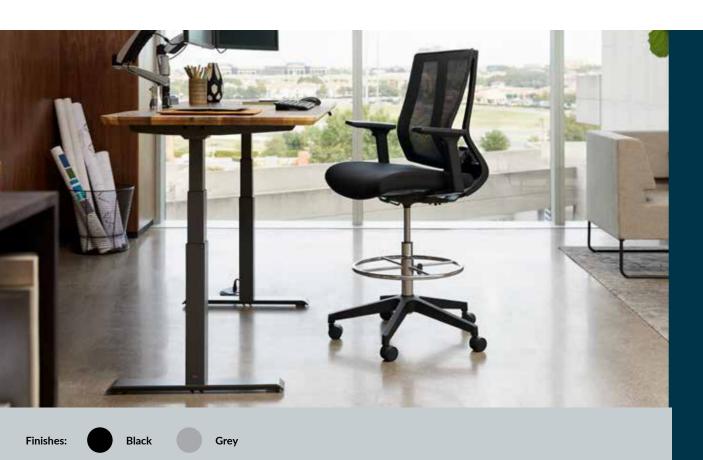

## **Drafting Chair**

## vari

Our drafting chair provides ergonomic comfort and support for those who like to work at a higher level. The reinforced mesh back for breathability and a pivoting backrest offer superior comfort and maximum lumbar support. Featuring adjustable settings for the seat, armrests, and footrest ring, it's customizable for the perfect fit. With no-tool assembly and casters that work on carpet or wood floors, it's a simple, flexible addition to any workspace.

- Seat is Height-Adjustable from 24 ½" to 32 ½"
- Adjustable Seat, Armrests, and Footrest Ring
- Assembles in Minutes with No Tools Required
- Weight Capacity of up to 300 lb
- Casters Work on Carpeted or Wood Floors
- GreenGuard and GreenGuard Gold Certified