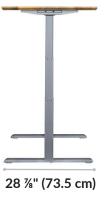

- Assembles in 5 Minutes or Less
- 4 Programmable Memory Settings with LED Display
- T-Style Leg with Heavy-Duty Steel Foot for Enhanced Stability
- Supports up to 200 lb (90.7 kg)
- UL962 Listed, UL Certified to BIFMA Standards, and Greenguard and Greenguard Gold Certified