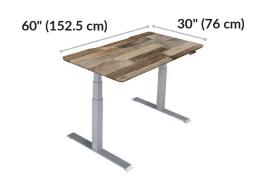

## **Electric Standing Desk 60x30**

We created the Electric Standing Desk to be durable and do something no other electric standing desk can do—assemble in under 5 minutes. Each desk is designed to last, featuring sturdy T-Style legs for enhanced stability and a contractor-grade laminate finish that's easy to clean. Memory settings and an LED display make it easy to adjust to any height from 25"-50 ½". With multiple finishes that showcase its stylish chamfered edges, there's a look that's sure to fit your style. Don't forget to pair your desk with our accessories, including our monitor arms, standing mats, and more, to create a complete workspace.