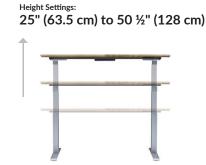

## **Electric Standing Desk 60x30**

We created the Electric Standing Desk to be durable and do something no other electric standing desk can do—assemble in under 5 minutes. Each desk is designed to last, featuring sturdy T-Style legs for enhanced stability and a contractor-grade laminate finish that's easy to clean. Memory settings and an LED display make it easy to adjust to any height from 25"-50 ½". With multiple finishes that showcase its stylish chamfered edges, there's a look that's sure to fit your style. Don't forget to pair your desk with our accessories, including our monitor arms, standing mats, and more, to create a complete workspace.