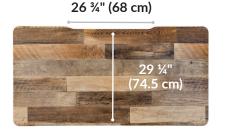

## **Electric Standing Desk 60x30**

We created the Electric Standing Desk to be durable and do something no other electric standing desk can do—assemble in under 5 minutes. Each desk is designed to last, featuring sturdy T-Style legs for enhanced stability and a contractor-grade laminate finish that's easy to clean. Memory settings and an LED display make it easy to adjust to any height from 25"-50 ½". With multiple finishes that showcase its stylish chamfered edges, there's a look that's sure to fit your style. Don't forget to pair your desk with our accessories, including our monitor arms, standing mats, and more, to create a complete workspace.