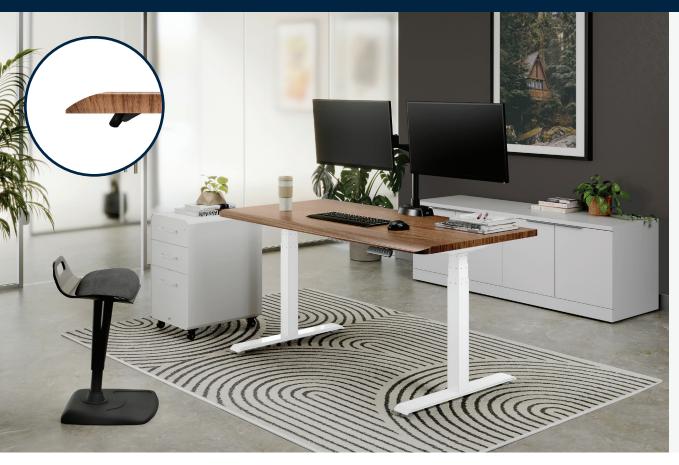

# **Electric Standing Desk with ComfortEdge™ 60x30**

## **Innovative Edge**

The desk's contoured front ComfortEdge™ slopes softly downward, creating comfortable rest points for forearms, elbows, and wrists.

## **Swift Setup**

With a pre-installed frame and slide-and-lock leg assembly, putting this desk together is easier than connecting to a new Wi-Fi network.

### **Seamless Sit-to-Stand**

Take your work to new heights — between 25" and  $50 \frac{1}{2}$ " — with 3-tier legs, a whisper-quiet motor, and an easy-to-use control panel.