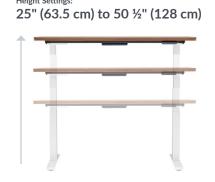

### **Seamless Sit-to-Stand**

Take your work to new heights — between 25" and  $50 \frac{1}{2}$ " — with 3-tier legs, a whisper-quiet motor, and an easy-to-use control panel.