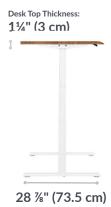

## **Innovative Edge**

The desk's contoured front ComfortEdge™ slopes softly downward, creating comfortable rest points for forearms, elbows, and wrists.