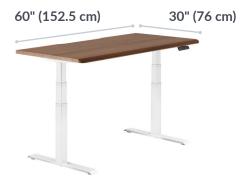

k with ComfortEdge™ 60x30**





## **Innovative Edge**

The desk's contoured front ComfortEdge™ slopes softly downward, creating comfortable rest points for forearms, elbows, and wrists.

## **Swift Setup**

With a pre-installed frame and slide-and-lock leg assembly, putting this desk together is easier than connecting to a new Wi-Fi network.

### **Seamless Sit-to-Stand**

Take your work to new heights — between 25" and  $50 \frac{1}{2}$ " — with 3-tier legs, a whisper-quiet motor, and an easy-to-use control panel.

#### **Additional Details**

- Rear Indentation for Cable Management
- Easy-to-Clean 3D Laminate-Wrapped Desktop
- 4 Programmable Height Settings
- Supports up to 200 lb (90.72 kg)
- UL962 Listed, UL Certified to BIFMA Standards, and Greenguard and Greenguard Gold Certified