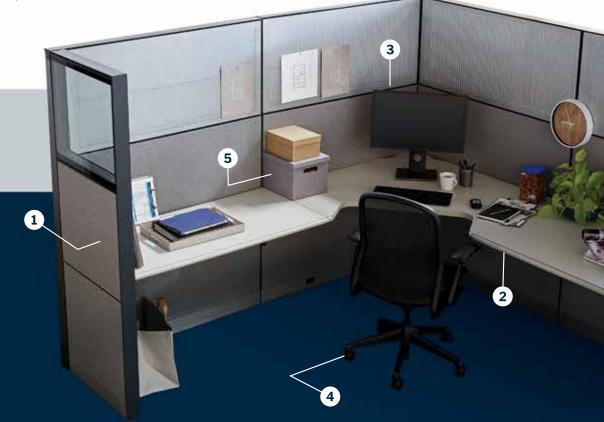

## **Typical Cube**

- 1. An outdated, generic environment
- 2. A static, sedentary workspace
- 3. Non-adjustable monitor placement
- 4. Fixed, immovable work surfaces
- 5. Limited storage options