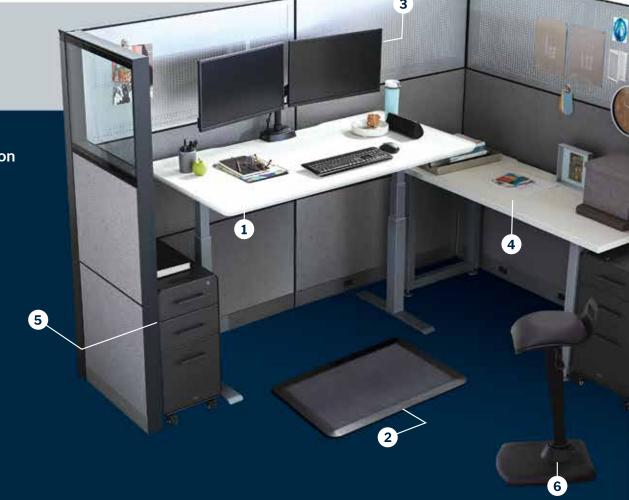

## **Improved Cube**

- **1. Freedom to sit or stand with the touch of a button** Electric Standing Desk 60x30 + Tray (\$845)
- **2. Cushioned support for comfortable standing** Standing Mat 36x24 (\$65)
- **3. Fully adjustable screen placement**Dual-Monitor Arm 180 Degree (\$150)
- **4. Movable extra work surface** Table 60x24 (\$525)
- **5. Convenient, space-saving storage** Slim File Cabinet (\$330)
- **6. Active seating for more engaged muscles** Active Seat (\$275)

Total cost with delivery: \$2,190

To learn more, visit vari.com or contact your account representative